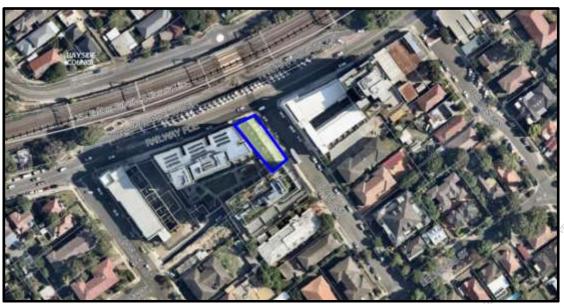

(Report by Principal Planner)

LPP020-23 248 Railway Parade, Kogarah – MOD2022/0098

(Report by Coordinator Development Assessment)

LPP025-23 50 Dora Street, Hurstville – DA2022/0399

(Report by Senior Development Assessment Planner)