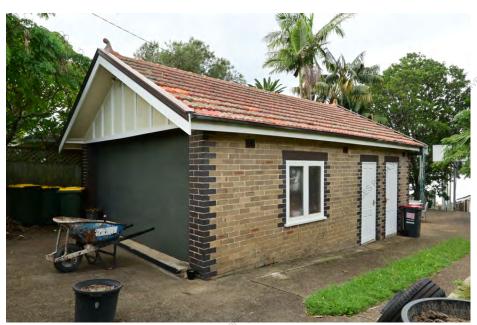

#### Heritage Advisor Comments

- 25. Situated on No. 28A is a single storey, detached style dwelling house which displays the principal characteristics attributed to the early 20th century Inter-War period and of the Inter-War Californian Bungalow architectural style. The dwelling displays a remarkably intact form, with many distinguishing features that amplify and accentuate the aesthetic significance and architectural interest and value, making it a good representative example of the style and class.
- 26. The dwelling is set within an established landscaped garden setting, comprised of two individual allotments. The Site benefits from direct water access to the Georges River at the rear. No. 28A (Lot 21) contains the dwelling house (towards the front of the Site), with a detached (former) boat shed at the very rear of the Site. No. 28 (Lot 22) contains the detached garage structure (at the front of the Site) and a (former) summerhouse or teahouse at the rear.
- 27. Each of the detached structures are positioned in each of the four corners of the Site, interconnected by established landscaped gardens comprising numerous mature Canary Island Palms, lawn areas and circulation paths. Cumulatively, they form a pleasant and deliberately arranged relationship that evokes a strong early 20th century Inter-War period character. The positioning of the dwelling, echoed through the arrangement of large bay windows and the verandahs, evidence a deliberate design that takes advantage of the double-lot, with outward facing views to the northeast over the sprawling garden setting and to the southeast towards the Georges River.
- 28. The deliberate design of the dwelling and arrangement of ancillary structures is evident on the 1937 and 1943 aerial photos, from which the following key observations can be made:
  - a. The extant structures and landscaped setting (inclusive of the numerous Canary Island Palms) on the Site display a high degree of integrity, having been largely unaltered since the early inception of the Site, whereby having historical significance.
  - b. The footprint of the dwelling is substantially larger by comparison to other extant dwellings in the street at the time, demonstrating a deliberate and clear intent for a more 'substantial' dwelling and garden setting, and the design of the dwelling to have a strongly defined side elevation that exploits views over the garden setting.
- 29. The name of the heritage item in Schedule 5 of the GRLEP 2021 identifies the heritage item as 'House and front garden, "Bayview" and identifies the listing as relating to 28A Carlton Crescent (which can be taken to be the entire Site), though lists only Lot 21. This is evident in the mapping accompanying the LEP, showing only half the Site as being heritage listed that is, Lot 21 which contains the dwelling, former boat shed and numerous semi-mature palms. All but one of the mature Canary Island Palms, together with the majority of the circulation paths, the detached garage and detached former teahouse are situated on Lot 22.

- Criterion (c) Aesthetic Significance
- Criterion (d) Social Significance
- Criterion (e) Technical / Research Significance
- Criterion (f) Rarity
- Criterion (g) Representativeness
- 40. In terms of Criterion (a) Historical Significance (*An item or place is important in the course, or pattern, of NSW's cultural or natural history (or the cultural or natural history of the local area)*), the following is to be noted:
  - 'Bayview' at 28 Carlton Crescent, Kogarah Bay, is of historical significance at the local level as it evidences early residential development in Kogarah Bay following the speculative subdivisions of earlier land grants into residential allotments and the resulting residential development that ensued.
  - 'Bayview' is historically significant as it evidences the changing attitudes to living in the city and established populated areas, preferring instead to develop the outer suburbs in a desire for a healthier lifestyle and environment.
  - 'Bayview' is historically significant as it retains strong evidence of the original 1911 subdivision pattern, together with its original boathouse, garage / workshop and summerhouse, together with much of the original landscape plantings and theme, which allows the property to be easily understood as a representation of its early 20th century history.

'Bayview' satisfies Criterion (e) in demonstrating technical / research significance at a local level.

- 45. In terms of Criterion (f) Rarity (An item or place possesses uncommon, rare or endangered aspects of NSW's cultural or natural history (or the cultural or natural history of the local area)), the following is to be noted:
  - 'Bayview' is attributed to the work of local builder Frederick Rowe, having been built c1928. Rowe is credited with having built numerous houses around Kogarah during the 1920s and 1930s period, however 'Bayview' is considered his best and most distinguished work.
  - Other examples of Rowe's domestic work display similarities in themselves, yet 'Bayview' exhibits an unparalleled superiority in the quality of craftsmanship and detailing, containing numerous design features that are unique to 'Bayview', including the distinctive large bay windows and curved balcony as well as many distinct internal features, including the elaborate leadlight windows, timber flooring and ceiling panelling.
  - 'Bayview' is a highly intact early 20th century residential property which displays deliberate design intent to address the expansive garden setting and waterfrontage, and is both unusual and uncommon as it is spread across two adjoining allotments, having been originally purchased together and continually maintained as such.
  - 'Bayview' evidences early 20th century marine activity, including a boatshed and summerhouse, both built right on the water's edge and the retention of the boatshed, garage / workshop and summerhouse is exceptionally rare in the local context, demonstrating rarity significance accordingly

'Bayview' satisfies Criterion (f) in demonstrating significance through the item's rarity at a local level.

- 46. In terms of Criterion (g) Representativeness (An item or place is important in demonstrating the principal characteristics of a class of NSW's: Cultural or natural places; or Cultural or natural environments (or a class of the local area's cultural or natural places; or cultural or natural environments.) the following is to be noted:
  - 'Bayview' is described as a single storey dwelling, which displays characteristics attributed to the early 20th century Inter-War period and of the Californian Bungalow architectural style.
  - Built c1928 by local builder Frederick Rowe, the dwelling exhibits a high degree of design integrity, having been little altered. It exhibits fine craftsmanship, with exceptional detailing that is uncommon to the architectural style and domestic scale of the building. 'Bayview' is considered of remarkable quality and detailing, making it of high architectural interest and value as an excellent representative example of the style and class.
  - The dwelling is complemented by a freestanding boatshed, garage / workshop and summerhouse, each of which exhibit similarity in design and language, having each been constructed around the same time. The high degree of design integrity and intactness of each of the structures make an important group setting of outstanding quality, enhanced by the retention of the original allotment boundaries and garden setting. Collectively, the site is representative of an early 20th century waterfront property.
  - The garden setting spread over two adjoining allotments continue to communicate the early functions and relationships, retaining many original landscape plantings including the Canary Island Palms, pathways and front fence.

Collectively, the site is considered a rare and substantially intact example of an early 20<sup>th</sup> century Inter-War period waterfront property.

'Bayview' has some social significance having been used throughout the 1950s until the late 1980s as a function centre, hosting weddings, parties and other social events.