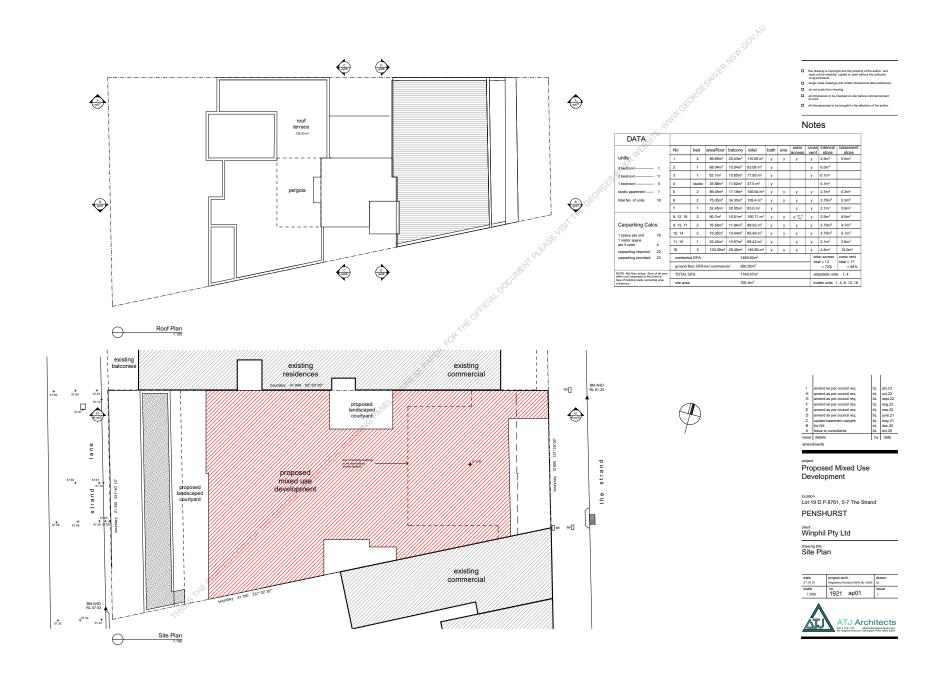

LPP022-23 Proposed Planning Proposal for 28 Carlton Crescent, Kogarah Bay

(Report by Strategic Planner)

LPP023-23 18 Stuart Street, Blakehurst – DA2022/0015

(Report by Consultant Planner)

LPP024-23 5A The Strand, Penshurst – DA2021/0244