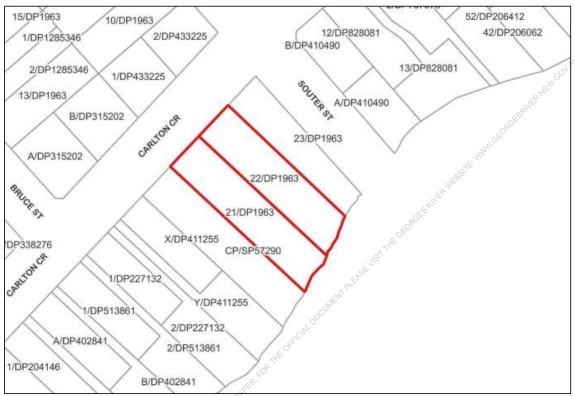

# **Executive Summary**Site and Locality

- The Site is identified as Lot 21 in Section 15 of DP 1963 (known as 28A Carlton Crescent, Kogarah Bay) and Lot 22 in Section 15 of DP 1963 (known as 28 Carlton Crescent, Kogarah Bay). Refer to Figures 1 and 2 above.
- 2. The two allotments back onto Kogarah Bay on the southern side of Carlton Crescent.
- 3. Presently, only part of the Site is listed in Schedule 5 of the GRLEP 2021 as 'House and front garden, "Bayview", being Lot 21, Section 15, DP 1963, 28A Carlton Crescent, Kogarah Bay.
- 4. The two lots function as one site / one dwelling and have been in continual and unsevered ownership since the original purchase in 1916 from the c1911 Kogarah Bay Estate subdivision. Lot 21 (28A Carlton Crescent) contains the dwelling, the former boat shed and numerous semi-mature palms and shrubbery. Lot 22 (28 Carlton Crescent) includes all but one of the mature Canary Island Palms, together with the majority of the circulation paths, the detached garage and detached former teahouse / summerhouse.

#### **Site and Locality**

- 18. The Site is identified as Lot 21 in Section 15 of DP 1963 (known as 28A Carlton Crescent, Kogarah Bay) and Lot 22 in Section 15 of DP 1963 (known as 28 Carlton Crescent, Kogarah Bay) in the Parish of Parish of St George, County of Cumberland, Kogarah Bay NSW 2217. Refer to **Figures 1 and 2** above.
- 19. The two allotments back onto Kogarah Bay on the southern side of Carlton Crescent, Kogarah Bay.
- 20. The entire Site comprising the two allotments is approximately 1,915 m<sup>2</sup> combined for the two allotments. Lot 21 (28A Carlton Crescent) contains the dwelling, the former boat shed and numerous semi-mature palms and shrubbery. Lot 22 (28 Carlton Crescent) includes all but one of the mature Canary Island Palms, together with the majority of the circulation paths, the detached garage and detached former teahouse / summerhouse.
- 21. Both Lots 21 and 22 have been in continual and unsevered ownership since the original purchase in 1916 from the c1911 Kogarah Bay Estate subdivision.

#### Heritage Advisor Comments

- 25. Situated on No. 28A is a single storey, detached style dwelling house which displays the principal characteristics attributed to the early 20th century Inter-War period and of the Inter-War Californian Bungalow architectural style. The dwelling displays a remarkably intact form, with many distinguishing features that amplify and accentuate the aesthetic significance and architectural interest and value, making it a good representative example of the style and class.
- 26. The dwelling is set within an established landscaped garden setting, comprised of two individual allotments. The Site benefits from direct water access to the Georges River at the rear. No. 28A (Lot 21) contains the dwelling house (towards the front of the Site), with a detached (former) boat shed at the very rear of the Site. No. 28 (Lot 22) contains the detached garage structure (at the front of the Site) and a (former) summerhouse or teahouse at the rear.
- 27. Each of the detached structures are positioned in each of the four corners of the Site, interconnected by established landscaped gardens comprising numerous mature Canary Island Palms, lawn areas and circulation paths. Cumulatively, they form a pleasant and deliberately arranged relationship that evokes a strong early 20th century Inter-War period character. The positioning of the dwelling, echoed through the arrangement of large bay windows and the verandahs, evidence a deliberate design that takes advantage of the double-lot, with outward facing views to the northeast over the sprawling garden setting and to the southeast towards the Georges River.
- 28. The deliberate design of the dwelling and arrangement of ancillary structures is evident on the 1937 and 1943 aerial photos, from which the following key observations can be made:
  - a. The extant structures and landscaped setting (inclusive of the numerous Canary Island Palms) on the Site display a high degree of integrity, having been largely unaltered since the early inception of the Site, whereby having historical significance.
  - b. The footprint of the dwelling is substantially larger by comparison to other extant dwellings in the street at the time, demonstrating a deliberate and clear intent for a more 'substantial' dwelling and garden setting, and the design of the dwelling to have a strongly defined side elevation that exploits views over the garden setting.
- 29. The name of the heritage item in Schedule 5 of the GRLEP 2021 identifies the heritage item as 'House and front garden, "Bayview" and identifies the listing as relating to 28A Carlton Crescent (which can be taken to be the entire Site), though lists only Lot 21. This is evident in the mapping accompanying the LEP, showing only half the Site as being heritage listed that is, Lot 21 which contains the dwelling, former boat shed and numerous semi-mature palms. All but one of the mature Canary Island Palms, together with the majority of the circulation paths, the detached garage and detached former teahouse are situated on Lot 22.