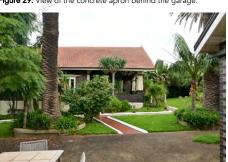

- Criterion (c) Aesthetic Significance
- Criterion (d) Social Significance
- Criterion (e) Technical / Research Significance
- Criterion (f) Rarity
- Criterion (g) Representativeness
- 40. In terms of Criterion (a) Historical Significance (*An item or place is important in the course, or pattern, of NSW's cultural or natural history (or the cultural or natural history of the local area)*), the following is to be noted:
  - 'Bayview' at 28 Carlton Crescent, Kogarah Bay, is of historical significance at the local level as it evidences early residential development in Kogarah Bay following the speculative subdivisions of earlier land grants into residential allotments and the resulting residential development that ensued.
  - 'Bayview' is historically significant as it evidences the changing attitudes to living in the city and established populated areas, preferring instead to develop the outer suburbs in a desire for a healthier lifestyle and environment.
  - 'Bayview' is historically significant as it retains strong evidence of the original 1911 subdivision pattern, together with its original boathouse, garage / workshop and summerhouse, together with much of the original landscape plantings and theme, which allows the property to be easily understood as a representation of its early 20th century history.

'Bayview' satisfies Criterion (a) in demonstrating historical significance at a local level.

- 41. In terms of Criterion (b) Historical Association Significance (*An item or place has strong or special association with the life or works of a person, or group of persons, of importance in NSW's cultural or natural history (or the cultural or natural history of the local area)*), the following is to be noted:
  - 'Bayview' is of historical associative significance for its strong association with builder, Frederick Rowe, who is attributed with building the dwelling and ancillary structures in or about 1928 as his own home and place of business. Rowe is attributed with having built numerous houses in and around Kogarah throughout the 1920s and 1930s period.
  - 'Bayview' was also likely used by Rowe to showcase his craftsmanship to prospective clients, exhibiting an unequivocal superiority to the other examples of his work and demonstrates features which are unparallel in his other work, with a high degree of ornamentation and quality craftsmanship.

- The sensory appeal and aesthetic values of the site are also directly enhanced by uninterrupted wide sweeping waterfront views and relationship to Kogarah Bay at the rear, with the original allotment configuration having been retained.
- The incorporation of multiple large bay windows and verandahs to the dwelling evidence a deliberate design approach to celebrate the contrived aesthetic values of the expansive garden setting and water views.
- 'Bayview' and its garden setting is visually distinctive in the street and broader landscape through the uncharacteristically wide presentation to Carlton Crescent, with the property distinguished by the large collection of mature Canary Island Palms.
- 'Bayview' exhibits a high degree of aesthetic quality that is unparalleled in other similar Inter-War period bungalows, with 'Bayview' retaining its original elements, site features, garden setting, subdivision pattern and visual and physical relationships. This makes 'Bayview' visually distinctive and an exemplar of its style and class because of its setting.