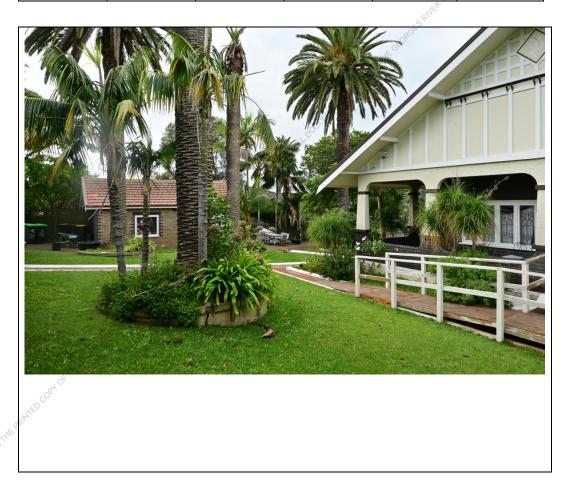

#### Heritage Advisor Comments

- 25. Situated on No. 28A is a single storey, detached style dwelling house which displays the principal characteristics attributed to the early 20th century Inter-War period and of the Inter-War Californian Bungalow architectural style. The dwelling displays a remarkably intact form, with many distinguishing features that amplify and accentuate the aesthetic significance and architectural interest and value, making it a good representative example of the style and class.
- 26. The dwelling is set within an established landscaped garden setting, comprised of two individual allotments. The Site benefits from direct water access to the Georges River at the rear. No. 28A (Lot 21) contains the dwelling house (towards the front of the Site), with a detached (former) boat shed at the very rear of the Site. No. 28 (Lot 22) contains the detached garage structure (at the front of the Site) and a (former) summerhouse or teahouse at the rear.
- 27. Each of the detached structures are positioned in each of the four corners of the Site, interconnected by established landscaped gardens comprising numerous mature Canary Island Palms, lawn areas and circulation paths. Cumulatively, they form a pleasant and deliberately arranged relationship that evokes a strong early 20th century Inter-War period character. The positioning of the dwelling, echoed through the arrangement of large bay windows and the verandahs, evidence a deliberate design that takes advantage of the double-lot, with outward facing views to the northeast over the sprawling garden setting and to the southeast towards the Georges River.
- 28. The deliberate design of the dwelling and arrangement of ancillary structures is evident on the 1937 and 1943 aerial photos, from which the following key observations can be made:
  - a. The extant structures and landscaped setting (inclusive of the numerous Canary Island Palms) on the Site display a high degree of integrity, having been largely unaltered since the early inception of the Site, whereby having historical significance.
  - b. The footprint of the dwelling is substantially larger by comparison to other extant dwellings in the street at the time, demonstrating a deliberate and clear intent for a more 'substantial' dwelling and garden setting, and the design of the dwelling to have a strongly defined side elevation that exploits views over the garden setting.
- 29. The name of the heritage item in Schedule 5 of the GRLEP 2021 identifies the heritage item as 'House and front garden, "Bayview" and identifies the listing as relating to 28A Carlton Crescent (which can be taken to be the entire Site), though lists only Lot 21. This is evident in the mapping accompanying the LEP, showing only half the Site as being heritage listed that is, Lot 21 which contains the dwelling, former boat shed and numerous semi-mature palms. All but one of the mature Canary Island Palms, together with the majority of the circulation paths, the detached garage and detached former teahouse are situated on Lot 22.

- Criterion (c) Aesthetic Significance
- Criterion (d) Social Significance
- Criterion (e) Technical / Research Significance
- Criterion (f) Rarity
- Criterion (g) Representativeness
- 40. In terms of Criterion (a) Historical Significance (*An item or place is important in the course, or pattern, of NSW's cultural or natural history (or the cultural or natural history of the local area)*), the following is to be noted:
  - 'Bayview' at 28 Carlton Crescent, Kogarah Bay, is of historical significance at the local level as it evidences early residential development in Kogarah Bay following the speculative subdivisions of earlier land grants into residential allotments and the resulting residential development that ensued.
  - 'Bayview' is historically significant as it evidences the changing attitudes to living in the city and established populated areas, preferring instead to develop the outer suburbs in a desire for a healthier lifestyle and environment.
  - 'Bayview' is historically significant as it retains strong evidence of the original 1911 subdivision pattern, together with its original boathouse, garage / workshop and summerhouse, together with much of the original landscape plantings and theme, which allows the property to be easily understood as a representation of its early 20th century history.

- The sensory appeal and aesthetic values of the site are also directly enhanced by uninterrupted wide sweeping waterfront views and relationship to Kogarah Bay at the rear, with the original allotment configuration having been retained.
- The incorporation of multiple large bay windows and verandahs to the dwelling evidence a deliberate design approach to celebrate the contrived aesthetic values of the expansive garden setting and water views.
- 'Bayview' and its garden setting is visually distinctive in the street and broader landscape through the uncharacteristically wide presentation to Carlton Crescent, with the property distinguished by the large collection of mature Canary Island Palms.
- 'Bayview' exhibits a high degree of aesthetic quality that is unparalleled in other similar Inter-War period bungalows, with 'Bayview' retaining its original elements, site features, garden setting, subdivision pattern and visual and physical relationships. This makes 'Bayview' visually distinctive and an exemplar of its style and class because of its setting.

The property has high aesthetic value and significance, being visually distinctive and unique for it comprises two adjoining allotments that create a generously proportioned and well established garden setting with numerous original landscape plantings extant, including a large collection of Canary Island Palms. The garden setting has been self-protected and reinforced through the deliberate positioning of the dwelling, boatshed, garage / workshop and summerhouse to sit in each of the four corners of the site. The deliberate placement of the large bay windows in the dwelling provides a commanding and pleasant outlook over the expansive garden setting and wide water frontage.