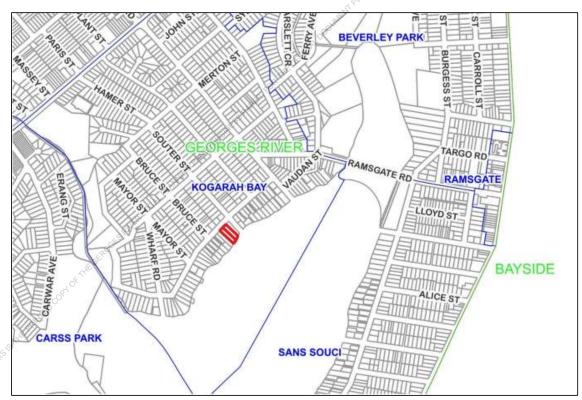

# **Executive Summary**Site and Locality

- The Site is identified as Lot 21 in Section 15 of DP 1963 (known as 28A Carlton Crescent, Kogarah Bay) and Lot 22 in Section 15 of DP 1963 (known as 28 Carlton Crescent, Kogarah Bay). Refer to Figures 1 and 2 above.
- 2. The two allotments back onto Kogarah Bay on the southern side of Carlton Crescent.
- 3. Presently, only part of the Site is listed in Schedule 5 of the GRLEP 2021 as 'House and front garden, "Bayview", being Lot 21, Section 15, DP 1963, 28A Carlton Crescent, Kogarah Bay.
- 4. The two lots function as one site / one dwelling and have been in continual and unsevered ownership since the original purchase in 1916 from the c1911 Kogarah Bay Estate subdivision. Lot 21 (28A Carlton Crescent) contains the dwelling, the former boat shed and numerous semi-mature palms and shrubbery. Lot 22 (28 Carlton Crescent) includes all but one of the mature Canary Island Palms, together with the majority of the circulation paths, the detached garage and detached former teahouse / summerhouse.

#### **Site and Locality**

- 18. The Site is identified as Lot 21 in Section 15 of DP 1963 (known as 28A Carlton Crescent, Kogarah Bay) and Lot 22 in Section 15 of DP 1963 (known as 28 Carlton Crescent, Kogarah Bay) in the Parish of Parish of St George, County of Cumberland, Kogarah Bay NSW 2217. Refer to **Figures 1 and 2** above.
- 19. The two allotments back onto Kogarah Bay on the southern side of Carlton Crescent, Kogarah Bay.
- 20. The entire Site comprising the two allotments is approximately 1,915 m<sup>2</sup> combined for the two allotments. Lot 21 (28A Carlton Crescent) contains the dwelling, the former boat shed and numerous semi-mature palms and shrubbery. Lot 22 (28 Carlton Crescent) includes all but one of the mature Canary Island Palms, together with the majority of the circulation paths, the detached garage and detached former teahouse / summerhouse.
- 21. Both Lots 21 and 22 have been in continual and unsevered ownership since the original purchase in 1916 from the c1911 Kogarah Bay Estate subdivision.

#### Background

#### **Development Application**

- 22. A Development Application (DA2023/0025) for No. 28 (Lot 22 Section 15 DP 1963) and 28A (Lot 21 Section 15 DP 1963) Carlton Crescent, Kogarah Bay, was accepted by Council on 21 March 2023. The DA involves a boundary adjustment, tree removal, demolition of an existing detached garage structure and detached secondary dwelling, construction of a new dwelling house with associated in-ground swimming pool and construction of a new hardstand carparking space and vehicular access driveway to Lot 21. The DA is currently subject to a court appeal with the NSW Land and Environment Court.
- 23. Presently, only part of the Site is listed in Schedule 5 Environmental heritage of the GRLEP 2021 as 'House and front garden, "Bayview", being Lot 21, Section 15, DP 1963, 28A Carlton Crescent, Kogarah Bay.
- 24. Given No. 28A Carlton Crescent, Kogarah Bay is mapped as a local heritage item in the GRLEP 2021 (House and front garden "Bayview"), the DA was referred to Council's Heritage Advisor for review and comment.