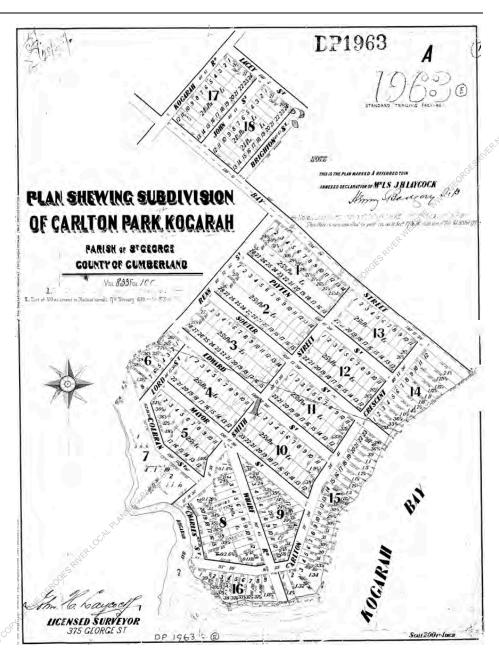

# **Executive Summary**Site and Locality

- The Site is identified as Lot 21 in Section 15 of DP 1963 (known as 28A Carlton Crescent, Kogarah Bay) and Lot 22 in Section 15 of DP 1963 (known as 28 Carlton Crescent, Kogarah Bay). Refer to Figures 1 and 2 above.
- 2. The two allotments back onto Kogarah Bay on the southern side of Carlton Crescent.
- 3. Presently, only part of the Site is listed in Schedule 5 of the GRLEP 2021 as 'House and front garden, "Bayview", being Lot 21, Section 15, DP 1963, 28A Carlton Crescent, Kogarah Bay.
- 4. The two lots function as one site / one dwelling and have been in continual and unsevered ownership since the original purchase in 1916 from the c1911 Kogarah Bay Estate subdivision. Lot 21 (28A Carlton Crescent) contains the dwelling, the former boat shed and numerous semi-mature palms and shrubbery. Lot 22 (28 Carlton Crescent) includes all but one of the mature Canary Island Palms, together with the majority of the circulation paths, the detached garage and detached former teahouse / summerhouse.

#### **Site and Locality**

- 18. The Site is identified as Lot 21 in Section 15 of DP 1963 (known as 28A Carlton Crescent, Kogarah Bay) and Lot 22 in Section 15 of DP 1963 (known as 28 Carlton Crescent, Kogarah Bay) in the Parish of Parish of St George, County of Cumberland, Kogarah Bay NSW 2217. Refer to **Figures 1 and 2** above.
- 19. The two allotments back onto Kogarah Bay on the southern side of Carlton Crescent, Kogarah Bay.
- 20. The entire Site comprising the two allotments is approximately 1,915 m<sup>2</sup> combined for the two allotments. Lot 21 (28A Carlton Crescent) contains the dwelling, the former boat shed and numerous semi-mature palms and shrubbery. Lot 22 (28 Carlton Crescent) includes all but one of the mature Canary Island Palms, together with the majority of the circulation paths, the detached garage and detached former teahouse / summerhouse.
- 21. Both Lots 21 and 22 have been in continual and unsevered ownership since the original purchase in 1916 from the c1911 Kogarah Bay Estate subdivision.

#### **Development Application**

- 22. A Development Application (DA2023/0025) for No. 28 (Lot 22 Section 15 DP 1963) and 28A (Lot 21 Section 15 DP 1963) Carlton Crescent, Kogarah Bay, was accepted by Council on 21 March 2023. The DA involves a boundary adjustment, tree removal, demolition of an existing detached garage structure and detached secondary dwelling, construction of a new dwelling house with associated in-ground swimming pool and construction of a new hardstand carparking space and vehicular access driveway to Lot 21. The DA is currently subject to a court appeal with the NSW Land and Environment Court.
- 23. Presently, only part of the Site is listed in Schedule 5 Environmental heritage of the GRLEP 2021 as 'House and front garden, "Bayview", being Lot 21, Section 15, DP 1963, 28A Carlton Crescent, Kogarah Bay.
- 24. Given No. 28A Carlton Crescent, Kogarah Bay is mapped as a local heritage item in the GRLEP 2021 (House and front garden "Bayview"), the DA was referred to Council's Heritage Advisor for review and comment.