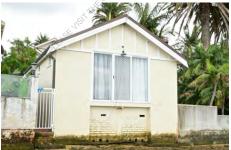

# **Executive Summary**Site and Locality

- The Site is identified as Lot 21 in Section 15 of DP 1963 (known as 28A Carlton Crescent, Kogarah Bay) and Lot 22 in Section 15 of DP 1963 (known as 28 Carlton Crescent, Kogarah Bay). Refer to Figures 1 and 2 above.
- 2. The two allotments back onto Kogarah Bay on the southern side of Carlton Crescent.
- 3. Presently, only part of the Site is listed in Schedule 5 of the GRLEP 2021 as 'House and front garden, "Bayview", being Lot 21, Section 15, DP 1963, 28A Carlton Crescent, Kogarah Bay.
- 4. The two lots function as one site / one dwelling and have been in continual and unsevered ownership since the original purchase in 1916 from the c1911 Kogarah Bay Estate subdivision. Lot 21 (28A Carlton Crescent) contains the dwelling, the former boat shed and numerous semi-mature palms and shrubbery. Lot 22 (28 Carlton Crescent) includes all but one of the mature Canary Island Palms, together with the majority of the circulation paths, the detached garage and detached former teahouse / summerhouse.

#### **Site and Locality**

- 18. The Site is identified as Lot 21 in Section 15 of DP 1963 (known as 28A Carlton Crescent, Kogarah Bay) and Lot 22 in Section 15 of DP 1963 (known as 28 Carlton Crescent, Kogarah Bay) in the Parish of Parish of St George, County of Cumberland, Kogarah Bay NSW 2217. Refer to **Figures 1 and 2** above.
- 19. The two allotments back onto Kogarah Bay on the southern side of Carlton Crescent, Kogarah Bay.
- 20. The entire Site comprising the two allotments is approximately 1,915 m<sup>2</sup> combined for the two allotments. Lot 21 (28A Carlton Crescent) contains the dwelling, the former boat shed and numerous semi-mature palms and shrubbery. Lot 22 (28 Carlton Crescent) includes all but one of the mature Canary Island Palms, together with the majority of the circulation paths, the detached garage and detached former teahouse / summerhouse.
- 21. Both Lots 21 and 22 have been in continual and unsevered ownership since the original purchase in 1916 from the c1911 Kogarah Bay Estate subdivision.

#### Heritage Advisor Comments

- 25. Situated on No. 28A is a single storey, detached style dwelling house which displays the principal characteristics attributed to the early 20th century Inter-War period and of the Inter-War Californian Bungalow architectural style. The dwelling displays a remarkably intact form, with many distinguishing features that amplify and accentuate the aesthetic significance and architectural interest and value, making it a good representative example of the style and class.
- 26. The dwelling is set within an established landscaped garden setting, comprised of two individual allotments. The Site benefits from direct water access to the Georges River at the rear. No. 28A (Lot 21) contains the dwelling house (towards the front of the Site), with a detached (former) boat shed at the very rear of the Site. No. 28 (Lot 22) contains the detached garage structure (at the front of the Site) and a (former) summerhouse or teahouse at the rear.
- 27. Each of the detached structures are positioned in each of the four corners of the Site, interconnected by established landscaped gardens comprising numerous mature Canary Island Palms, lawn areas and circulation paths. Cumulatively, they form a pleasant and deliberately arranged relationship that evokes a strong early 20th century Inter-War period character. The positioning of the dwelling, echoed through the arrangement of large bay windows and the verandahs, evidence a deliberate design that takes advantage of the double-lot, with outward facing views to the northeast over the sprawling garden setting and to the southeast towards the Georges River.
- 28. The deliberate design of the dwelling and arrangement of ancillary structures is evident on the 1937 and 1943 aerial photos, from which the following key observations can be made:
  - a. The extant structures and landscaped setting (inclusive of the numerous Canary Island Palms) on the Site display a high degree of integrity, having been largely unaltered since the early inception of the Site, whereby having historical significance.
  - b. The footprint of the dwelling is substantially larger by comparison to other extant dwellings in the street at the time, demonstrating a deliberate and clear intent for a more 'substantial' dwelling and garden setting, and the design of the dwelling to have a strongly defined side elevation that exploits views over the garden setting.
- 29. The name of the heritage item in Schedule 5 of the GRLEP 2021 identifies the heritage item as 'House and front garden, "Bayview" and identifies the listing as relating to 28A Carlton Crescent (which can be taken to be the entire Site), though lists only Lot 21. This is evident in the mapping accompanying the LEP, showing only half the Site as being heritage listed that is, Lot 21 which contains the dwelling, former boat shed and numerous semi-mature palms. All but one of the mature Canary Island Palms, together with the majority of the circulation paths, the detached garage and detached former teahouse are situated on Lot 22.