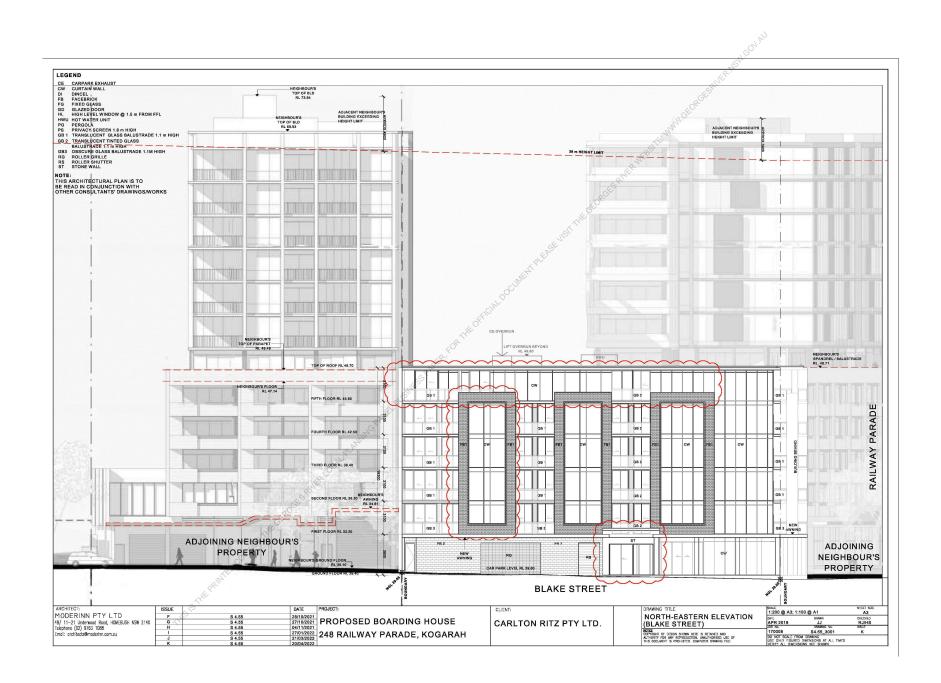

(Report by Principal Planner)

LPP020-23 248 Railway Parade, Kogarah – MOD2022/0098

(Report by Coordinator Development Assessment)

LPP025-23 50 Dora Street, Hurstville – DA2022/0399

(Report by Senior Development Assessment Planner)