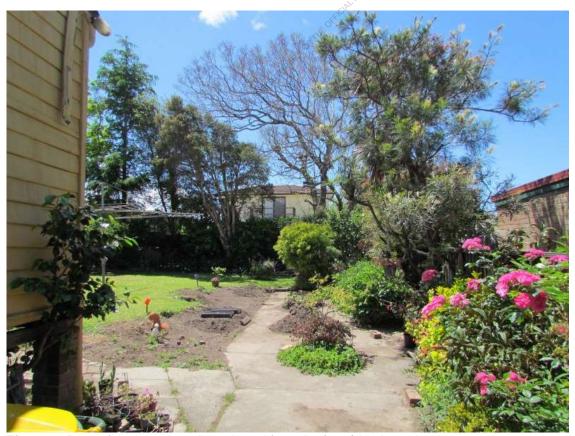

- Criterion (c) Aesthetic Significance
- Criterion (d) Social Significance
- Criterion (e) Technical / Research Significance
- Criterion (f) Rarity
- Criterion (g) Representativeness
- 40. In terms of Criterion (a) Historical Significance (*An item or place is important in the course, or pattern, of NSW's cultural or natural history (or the cultural or natural history of the local area)*), the following is to be noted:
  - 'Bayview' at 28 Carlton Crescent, Kogarah Bay, is of historical significance at the local level as it evidences early residential development in Kogarah Bay following the speculative subdivisions of earlier land grants into residential allotments and the resulting residential development that ensued.
  - 'Bayview' is historically significant as it evidences the changing attitudes to living in the city and established populated areas, preferring instead to develop the outer suburbs in a desire for a healthier lifestyle and environment.
  - 'Bayview' is historically significant as it retains strong evidence of the original 1911 subdivision pattern, together with its original boathouse, garage / workshop and summerhouse, together with much of the original landscape plantings and theme, which allows the property to be easily understood as a representation of its early 20th century history.

'Bayview' satisfies Criterion (a) in demonstrating historical significance at a local level.

- 41. In terms of Criterion (b) Historical Association Significance (*An item or place has strong or special association with the life or works of a person, or group of persons, of importance in NSW's cultural or natural history (or the cultural or natural history of the local area)*), the following is to be noted:
  - 'Bayview' is of historical associative significance for its strong association with builder, Frederick Rowe, who is attributed with building the dwelling and ancillary structures in or about 1928 as his own home and place of business. Rowe is attributed with having built numerous houses in and around Kogarah throughout the 1920s and 1930s period.
  - 'Bayview' was also likely used by Rowe to showcase his craftsmanship to prospective clients, exhibiting an unequivocal superiority to the other examples of his work and demonstrates features which are unparallel in his other work, with a high degree of ornamentation and quality craftsmanship.

The property has high aesthetic value and significance, being visually distinctive and unique for it comprises two adjoining allotments that create a generously proportioned and well established garden setting with numerous original landscape plantings extant, including a large collection of Canary Island Palms. The garden setting has been self-protected and reinforced through the deliberate positioning of the dwelling, boatshed, garage / workshop and summerhouse to sit in each of the four corners of the site. The deliberate placement of the large bay windows in the dwelling provides a commanding and pleasant outlook over the expansive garden setting and wide water frontage.