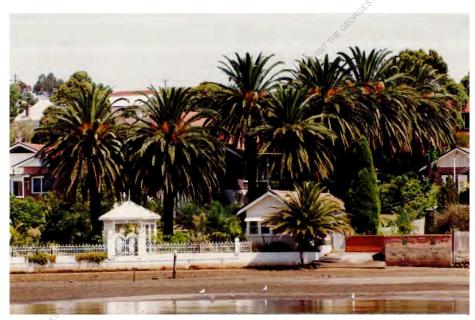

- The sensory appeal and aesthetic values of the site are also directly enhanced by uninterrupted wide sweeping waterfront views and relationship to Kogarah Bay at the rear, with the original allotment configuration having been retained.
- The incorporation of multiple large bay windows and verandahs to the dwelling evidence a deliberate design approach to celebrate the contrived aesthetic values of the expansive garden setting and water views.
- 'Bayview' and its garden setting is visually distinctive in the street and broader landscape through the uncharacteristically wide presentation to Carlton Crescent, with the property distinguished by the large collection of mature Canary Island Palms.
- 'Bayview' exhibits a high degree of aesthetic quality that is unparalleled in other similar Inter-War period bungalows, with 'Bayview' retaining its original elements, site features, garden setting, subdivision pattern and visual and physical relationships. This makes 'Bayview' visually distinctive and an exemplar of its style and class because of its setting.

The property has high aesthetic value and significance, being visually distinctive and unique for it comprises two adjoining allotments that create a generously proportioned and well established garden setting with numerous original landscape plantings extant, including a large collection of Canary Island Palms. The garden setting has been self-protected and reinforced through the deliberate positioning of the dwelling, boatshed, garage / workshop and summerhouse to sit in each of the four corners of the site. The deliberate placement of the large bay windows in the dwelling provides a commanding and pleasant outlook over the expansive garden setting and wide water frontage.