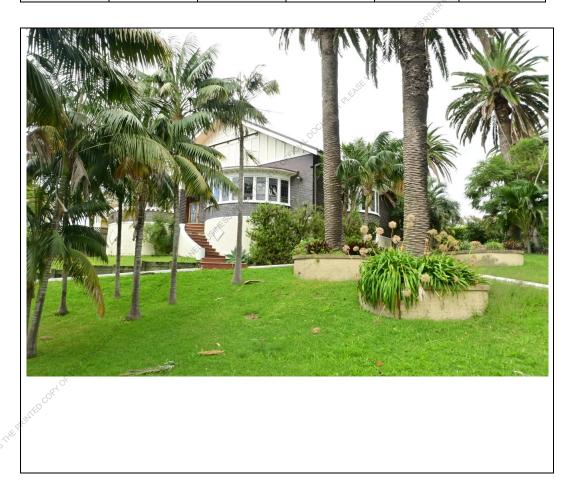

#### Heritage Advisor Comments

- 25. Situated on No. 28A is a single storey, detached style dwelling house which displays the principal characteristics attributed to the early 20th century Inter-War period and of the Inter-War Californian Bungalow architectural style. The dwelling displays a remarkably intact form, with many distinguishing features that amplify and accentuate the aesthetic significance and architectural interest and value, making it a good representative example of the style and class.
- 26. The dwelling is set within an established landscaped garden setting, comprised of two individual allotments. The Site benefits from direct water access to the Georges River at the rear. No. 28A (Lot 21) contains the dwelling house (towards the front of the Site), with a detached (former) boat shed at the very rear of the Site. No. 28 (Lot 22) contains the detached garage structure (at the front of the Site) and a (former) summerhouse or teahouse at the rear.
- 27. Each of the detached structures are positioned in each of the four corners of the Site, interconnected by established landscaped gardens comprising numerous mature Canary Island Palms, lawn areas and circulation paths. Cumulatively, they form a pleasant and deliberately arranged relationship that evokes a strong early 20th century Inter-War period character. The positioning of the dwelling, echoed through the arrangement of large bay windows and the verandahs, evidence a deliberate design that takes advantage of the double-lot, with outward facing views to the northeast over the sprawling garden setting and to the southeast towards the Georges River.
- 28. The deliberate design of the dwelling and arrangement of ancillary structures is evident on the 1937 and 1943 aerial photos, from which the following key observations can be made:
  - a. The extant structures and landscaped setting (inclusive of the numerous Canary Island Palms) on the Site display a high degree of integrity, having been largely unaltered since the early inception of the Site, whereby having historical significance.
  - b. The footprint of the dwelling is substantially larger by comparison to other extant dwellings in the street at the time, demonstrating a deliberate and clear intent for a more 'substantial' dwelling and garden setting, and the design of the dwelling to have a strongly defined side elevation that exploits views over the garden setting.
- 29. The name of the heritage item in Schedule 5 of the GRLEP 2021 identifies the heritage item as 'House and front garden, "Bayview" and identifies the listing as relating to 28A Carlton Crescent (which can be taken to be the entire Site), though lists only Lot 21. This is evident in the mapping accompanying the LEP, showing only half the Site as being heritage listed that is, Lot 21 which contains the dwelling, former boat shed and numerous semi-mature palms. All but one of the mature Canary Island Palms, together with the majority of the circulation paths, the detached garage and detached former teahouse are situated on Lot 22.

- Criterion (c) Aesthetic Significance
- Criterion (d) Social Significance
- Criterion (e) Technical / Research Significance
- Criterion (f) Rarity
- Criterion (g) Representativeness
- 40. In terms of Criterion (a) Historical Significance (*An item or place is important in the course, or pattern, of NSW's cultural or natural history (or the cultural or natural history of the local area)*), the following is to be noted:
  - 'Bayview' at 28 Carlton Crescent, Kogarah Bay, is of historical significance at the local level as it evidences early residential development in Kogarah Bay following the speculative subdivisions of earlier land grants into residential allotments and the resulting residential development that ensued.
  - 'Bayview' is historically significant as it evidences the changing attitudes to living in the city and established populated areas, preferring instead to develop the outer suburbs in a desire for a healthier lifestyle and environment.
  - 'Bayview' is historically significant as it retains strong evidence of the original 1911 subdivision pattern, together with its original boathouse, garage / workshop and summerhouse, together with much of the original landscape plantings and theme, which allows the property to be easily understood as a representation of its early 20th century history.

- The sensory appeal and aesthetic values of the site are also directly enhanced by uninterrupted wide sweeping waterfront views and relationship to Kogarah Bay at the rear, with the original allotment configuration having been retained.
- The incorporation of multiple large bay windows and verandahs to the dwelling evidence a deliberate design approach to celebrate the contrived aesthetic values of the expansive garden setting and water views.
- 'Bayview' and its garden setting is visually distinctive in the street and broader landscape through the uncharacteristically wide presentation to Carlton Crescent, with the property distinguished by the large collection of mature Canary Island Palms.
- 'Bayview' exhibits a high degree of aesthetic quality that is unparalleled in other similar Inter-War period bungalows, with 'Bayview' retaining its original elements, site features, garden setting, subdivision pattern and visual and physical relationships. This makes 'Bayview' visually distinctive and an exemplar of its style and class because of its setting.

The property has high aesthetic value and significance, being visually distinctive and unique for it comprises two adjoining allotments that create a generously proportioned and well established garden setting with numerous original landscape plantings extant, including a large collection of Canary Island Palms. The garden setting has been self-protected and reinforced through the deliberate positioning of the dwelling, boatshed, garage / workshop and summerhouse to sit in each of the four corners of the site. The deliberate placement of the large bay windows in the dwelling provides a commanding and pleasant outlook over the expansive garden setting and wide water frontage.