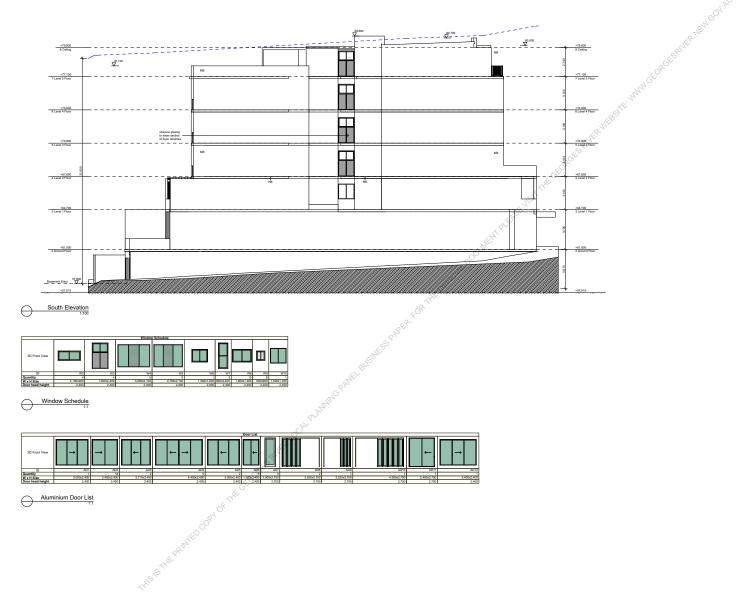

LPP022-23 Proposed Planning Proposal for 28 Carlton Crescent, Kogarah Bay

(Report by Strategic Planner)

LPP023-23 18 Stuart Street, Blakehurst – DA2022/0015

(Report by Consultant Planner)

LPP024-23 5A The Strand, Penshurst – DA2021/0244