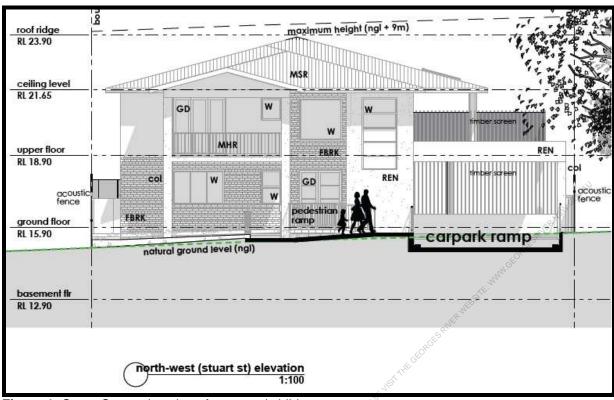

LPP022-23 Proposed Planning Proposal for 28 Carlton Crescent, Kogarah Bay

(Report by Strategic Planner)

LPP023-23 18 Stuart Street, Blakehurst – DA2022/0015

(Report by Consultant Planner)

LPP024-23 5A The Strand, Penshurst – DA2021/0244