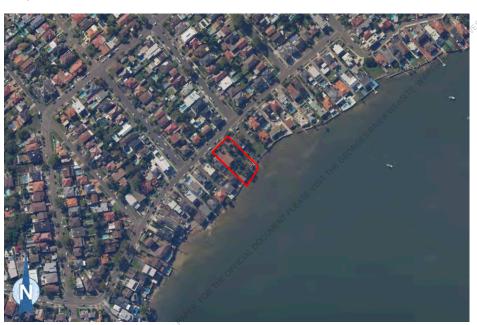

# **Executive Summary**Site and Locality

- The Site is identified as Lot 21 in Section 15 of DP 1963 (known as 28A Carlton Crescent, Kogarah Bay) and Lot 22 in Section 15 of DP 1963 (known as 28 Carlton Crescent, Kogarah Bay). Refer to Figures 1 and 2 above.
- 2. The two allotments back onto Kogarah Bay on the southern side of Carlton Crescent.
- 3. Presently, only part of the Site is listed in Schedule 5 of the GRLEP 2021 as 'House and front garden, "Bayview", being Lot 21, Section 15, DP 1963, 28A Carlton Crescent, Kogarah Bay.
- 4. The two lots function as one site / one dwelling and have been in continual and unsevered ownership since the original purchase in 1916 from the c1911 Kogarah Bay Estate subdivision. Lot 21 (28A Carlton Crescent) contains the dwelling, the former boat shed and numerous semi-mature palms and shrubbery. Lot 22 (28 Carlton Crescent) includes all but one of the mature Canary Island Palms, together with the majority of the circulation paths, the detached garage and detached former teahouse / summerhouse.

#### **Site and Locality**

- 18. The Site is identified as Lot 21 in Section 15 of DP 1963 (known as 28A Carlton Crescent, Kogarah Bay) and Lot 22 in Section 15 of DP 1963 (known as 28 Carlton Crescent, Kogarah Bay) in the Parish of Parish of St George, County of Cumberland, Kogarah Bay NSW 2217. Refer to **Figures 1 and 2** above.
- 19. The two allotments back onto Kogarah Bay on the southern side of Carlton Crescent, Kogarah Bay.
- 20. The entire Site comprising the two allotments is approximately 1,915 m<sup>2</sup> combined for the two allotments. Lot 21 (28A Carlton Crescent) contains the dwelling, the former boat shed and numerous semi-mature palms and shrubbery. Lot 22 (28 Carlton Crescent) includes all but one of the mature Canary Island Palms, together with the majority of the circulation paths, the detached garage and detached former teahouse / summerhouse.
- 21. Both Lots 21 and 22 have been in continual and unsevered ownership since the original purchase in 1916 from the c1911 Kogarah Bay Estate subdivision.