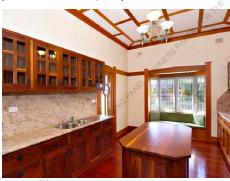

#### **Heritage Significance Assessment**

- 37. Council commissioned its Heritage Advisor to prepare a Heritage Significance Assessment Report to establish the cultural heritage significance of the dwelling 'Bayview' and its setting at the Site to assist in determining whether the Site reaches the threshold for heritage listing. The Report is dated July 2023 and provided in **Attachment 2**.
- 38. The Report provides an assessment of the heritage values and cultural significance of the Site and its heritage curtilage in accordance with 'Assessing Heritage Significance Guidelines for assessing places and objects against the Heritage Council of NSW criteria' (NSW Department of Planning and Environment, 2023). The Report also provides preliminary guidelines and recommendations to ensure that any identified heritage values are retained, protected and appropriately managed.
- 39. The Heritage Significance Assessment Report assessed the Site against the NSW Heritage Assessment criteria, and found that the Site meets the following Criterion at a Local level:
  - Criterion (a) Historical Significance
  - Criterion (b) Historical Association Significance

'Bayview' satisfies Criterion (f) in demonstrating significance through the item's rarity at a local level.

- 46. In terms of Criterion (g) Representativeness (An item or place is important in demonstrating the principal characteristics of a class of NSW's: Cultural or natural places; or Cultural or natural environments (or a class of the local area's cultural or natural places; or cultural or natural environments.) the following is to be noted:
  - 'Bayview' is described as a single storey dwelling, which displays characteristics attributed to the early 20th century Inter-War period and of the Californian Bungalow architectural style.
  - Built c1928 by local builder Frederick Rowe, the dwelling exhibits a high degree of design integrity, having been little altered. It exhibits fine craftsmanship, with exceptional detailing that is uncommon to the architectural style and domestic scale of the building. 'Bayview' is considered of remarkable quality and detailing, making it of high architectural interest and value as an excellent representative example of the style and class.
  - The dwelling is complemented by a freestanding boatshed, garage / workshop and summerhouse, each of which exhibit similarity in design and language, having each been constructed around the same time. The high degree of design integrity and intactness of each of the structures make an important group setting of outstanding quality, enhanced by the retention of the original allotment boundaries and garden setting. Collectively, the site is representative of an early 20th century waterfront property.
  - The garden setting spread over two adjoining allotments continue to communicate the early functions and relationships, retaining many original landscape plantings including the Canary Island Palms, pathways and front fence.