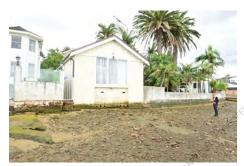

# **Executive Summary**Site and Locality

- The Site is identified as Lot 21 in Section 15 of DP 1963 (known as 28A Carlton Crescent, Kogarah Bay) and Lot 22 in Section 15 of DP 1963 (known as 28 Carlton Crescent, Kogarah Bay). Refer to Figures 1 and 2 above.
- 2. The two allotments back onto Kogarah Bay on the southern side of Carlton Crescent.
- 3. Presently, only part of the Site is listed in Schedule 5 of the GRLEP 2021 as 'House and front garden, "Bayview", being Lot 21, Section 15, DP 1963, 28A Carlton Crescent, Kogarah Bay.
- 4. The two lots function as one site / one dwelling and have been in continual and unsevered ownership since the original purchase in 1916 from the c1911 Kogarah Bay Estate subdivision. Lot 21 (28A Carlton Crescent) contains the dwelling, the former boat shed and numerous semi-mature palms and shrubbery. Lot 22 (28 Carlton Crescent) includes all but one of the mature Canary Island Palms, together with the majority of the circulation paths, the detached garage and detached former teahouse / summerhouse.

#### **Site and Locality**

- 18. The Site is identified as Lot 21 in Section 15 of DP 1963 (known as 28A Carlton Crescent, Kogarah Bay) and Lot 22 in Section 15 of DP 1963 (known as 28 Carlton Crescent, Kogarah Bay) in the Parish of Parish of St George, County of Cumberland, Kogarah Bay NSW 2217. Refer to **Figures 1 and 2** above.
- 19. The two allotments back onto Kogarah Bay on the southern side of Carlton Crescent, Kogarah Bay.
- 20. The entire Site comprising the two allotments is approximately 1,915 m<sup>2</sup> combined for the two allotments. Lot 21 (28A Carlton Crescent) contains the dwelling, the former boat shed and numerous semi-mature palms and shrubbery. Lot 22 (28 Carlton Crescent) includes all but one of the mature Canary Island Palms, together with the majority of the circulation paths, the detached garage and detached former teahouse / summerhouse.
- 21. Both Lots 21 and 22 have been in continual and unsevered ownership since the original purchase in 1916 from the c1911 Kogarah Bay Estate subdivision.

#### Heritage Advisor Comments

- 25. Situated on No. 28A is a single storey, detached style dwelling house which displays the principal characteristics attributed to the early 20th century Inter-War period and of the Inter-War Californian Bungalow architectural style. The dwelling displays a remarkably intact form, with many distinguishing features that amplify and accentuate the aesthetic significance and architectural interest and value, making it a good representative example of the style and class.
- 26. The dwelling is set within an established landscaped garden setting, comprised of two individual allotments. The Site benefits from direct water access to the Georges River at the rear. No. 28A (Lot 21) contains the dwelling house (towards the front of the Site), with a detached (former) boat shed at the very rear of the Site. No. 28 (Lot 22) contains the detached garage structure (at the front of the Site) and a (former) summerhouse or teahouse at the rear.
- 27. Each of the detached structures are positioned in each of the four corners of the Site, interconnected by established landscaped gardens comprising numerous mature Canary Island Palms, lawn areas and circulation paths. Cumulatively, they form a pleasant and deliberately arranged relationship that evokes a strong early 20th century Inter-War period character. The positioning of the dwelling, echoed through the arrangement of large bay windows and the verandahs, evidence a deliberate design that takes advantage of the double-lot, with outward facing views to the northeast over the sprawling garden setting and to the southeast towards the Georges River.
- 28. The deliberate design of the dwelling and arrangement of ancillary structures is evident on the 1937 and 1943 aerial photos, from which the following key observations can be made:
  - a. The extant structures and landscaped setting (inclusive of the numerous Canary Island Palms) on the Site display a high degree of integrity, having been largely unaltered since the early inception of the Site, whereby having historical significance.
  - b. The footprint of the dwelling is substantially larger by comparison to other extant dwellings in the street at the time, demonstrating a deliberate and clear intent for a more 'substantial' dwelling and garden setting, and the design of the dwelling to have a strongly defined side elevation that exploits views over the garden setting.
- 29. The name of the heritage item in Schedule 5 of the GRLEP 2021 identifies the heritage item as 'House and front garden, "Bayview" and identifies the listing as relating to 28A Carlton Crescent (which can be taken to be the entire Site), though lists only Lot 21. This is evident in the mapping accompanying the LEP, showing only half the Site as being heritage listed that is, Lot 21 which contains the dwelling, former boat shed and numerous semi-mature palms. All but one of the mature Canary Island Palms, together with the majority of the circulation paths, the detached garage and detached former teahouse are situated on Lot 22.