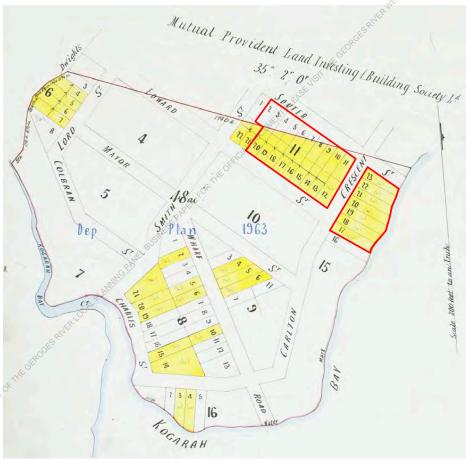

# **Executive Summary**Site and Locality

- The Site is identified as Lot 21 in Section 15 of DP 1963 (known as 28A Carlton Crescent, Kogarah Bay) and Lot 22 in Section 15 of DP 1963 (known as 28 Carlton Crescent, Kogarah Bay). Refer to Figures 1 and 2 above.
- 2. The two allotments back onto Kogarah Bay on the southern side of Carlton Crescent.
- 3. Presently, only part of the Site is listed in Schedule 5 of the GRLEP 2021 as 'House and front garden, "Bayview", being Lot 21, Section 15, DP 1963, 28A Carlton Crescent, Kogarah Bay.
- 4. The two lots function as one site / one dwelling and have been in continual and unsevered ownership since the original purchase in 1916 from the c1911 Kogarah Bay Estate subdivision. Lot 21 (28A Carlton Crescent) contains the dwelling, the former boat shed and numerous semi-mature palms and shrubbery. Lot 22 (28 Carlton Crescent) includes all but one of the mature Canary Island Palms, together with the majority of the circulation paths, the detached garage and detached former teahouse / summerhouse.

#### **Site and Locality**

- 18. The Site is identified as Lot 21 in Section 15 of DP 1963 (known as 28A Carlton Crescent, Kogarah Bay) and Lot 22 in Section 15 of DP 1963 (known as 28 Carlton Crescent, Kogarah Bay) in the Parish of Parish of St George, County of Cumberland, Kogarah Bay NSW 2217. Refer to **Figures 1 and 2** above.
- 19. The two allotments back onto Kogarah Bay on the southern side of Carlton Crescent, Kogarah Bay.
- 20. The entire Site comprising the two allotments is approximately 1,915 m<sup>2</sup> combined for the two allotments. Lot 21 (28A Carlton Crescent) contains the dwelling, the former boat shed and numerous semi-mature palms and shrubbery. Lot 22 (28 Carlton Crescent) includes all but one of the mature Canary Island Palms, together with the majority of the circulation paths, the detached garage and detached former teahouse / summerhouse.
- 21. Both Lots 21 and 22 have been in continual and unsevered ownership since the original purchase in 1916 from the c1911 Kogarah Bay Estate subdivision.