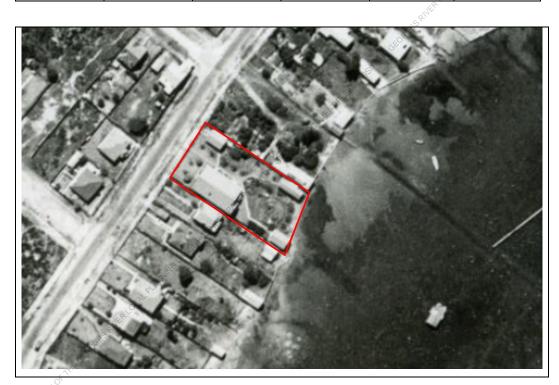

# **Executive Summary**Site and Locality

- The Site is identified as Lot 21 in Section 15 of DP 1963 (known as 28A Carlton Crescent, Kogarah Bay) and Lot 22 in Section 15 of DP 1963 (known as 28 Carlton Crescent, Kogarah Bay). Refer to Figures 1 and 2 above.
- 2. The two allotments back onto Kogarah Bay on the southern side of Carlton Crescent.
- 3. Presently, only part of the Site is listed in Schedule 5 of the GRLEP 2021 as 'House and front garden, "Bayview", being Lot 21, Section 15, DP 1963, 28A Carlton Crescent, Kogarah Bay.
- 4. The two lots function as one site / one dwelling and have been in continual and unsevered ownership since the original purchase in 1916 from the c1911 Kogarah Bay Estate subdivision. Lot 21 (28A Carlton Crescent) contains the dwelling, the former boat shed and numerous semi-mature palms and shrubbery. Lot 22 (28 Carlton Crescent) includes all but one of the mature Canary Island Palms, together with the majority of the circulation paths, the detached garage and detached former teahouse / summerhouse.

#### **Site and Locality**

- 18. The Site is identified as Lot 21 in Section 15 of DP 1963 (known as 28A Carlton Crescent, Kogarah Bay) and Lot 22 in Section 15 of DP 1963 (known as 28 Carlton Crescent, Kogarah Bay) in the Parish of Parish of St George, County of Cumberland, Kogarah Bay NSW 2217. Refer to **Figures 1 and 2** above.
- 19. The two allotments back onto Kogarah Bay on the southern side of Carlton Crescent, Kogarah Bay.
- 20. The entire Site comprising the two allotments is approximately 1,915 m<sup>2</sup> combined for the two allotments. Lot 21 (28A Carlton Crescent) contains the dwelling, the former boat shed and numerous semi-mature palms and shrubbery. Lot 22 (28 Carlton Crescent) includes all but one of the mature Canary Island Palms, together with the majority of the circulation paths, the detached garage and detached former teahouse / summerhouse.
- 21. Both Lots 21 and 22 have been in continual and unsevered ownership since the original purchase in 1916 from the c1911 Kogarah Bay Estate subdivision.

#### Heritage Advisor Comments

- 25. Situated on No. 28A is a single storey, detached style dwelling house which displays the principal characteristics attributed to the early 20th century Inter-War period and of the Inter-War Californian Bungalow architectural style. The dwelling displays a remarkably intact form, with many distinguishing features that amplify and accentuate the aesthetic significance and architectural interest and value, making it a good representative example of the style and class.
- 26. The dwelling is set within an established landscaped garden setting, comprised of two individual allotments. The Site benefits from direct water access to the Georges River at the rear. No. 28A (Lot 21) contains the dwelling house (towards the front of the Site), with a detached (former) boat shed at the very rear of the Site. No. 28 (Lot 22) contains the detached garage structure (at the front of the Site) and a (former) summerhouse or teahouse at the rear.
- 27. Each of the detached structures are positioned in each of the four corners of the Site, interconnected by established landscaped gardens comprising numerous mature Canary Island Palms, lawn areas and circulation paths. Cumulatively, they form a pleasant and deliberately arranged relationship that evokes a strong early 20th century Inter-War period character. The positioning of the dwelling, echoed through the arrangement of large bay windows and the verandahs, evidence a deliberate design that takes advantage of the double-lot, with outward facing views to the northeast over the sprawling garden setting and to the southeast towards the Georges River.
- 28. The deliberate design of the dwelling and arrangement of ancillary structures is evident on the 1937 and 1943 aerial photos, from which the following key observations can be made:
  - a. The extant structures and landscaped setting (inclusive of the numerous Canary Island Palms) on the Site display a high degree of integrity, having been largely unaltered since the early inception of the Site, whereby having historical significance.
  - b. The footprint of the dwelling is substantially larger by comparison to other extant dwellings in the street at the time, demonstrating a deliberate and clear intent for a more 'substantial' dwelling and garden setting, and the design of the dwelling to have a strongly defined side elevation that exploits views over the garden setting.
- 29. The name of the heritage item in Schedule 5 of the GRLEP 2021 identifies the heritage item as 'House and front garden, "Bayview" and identifies the listing as relating to 28A Carlton Crescent (which can be taken to be the entire Site), though lists only Lot 21. This is evident in the mapping accompanying the LEP, showing only half the Site as being heritage listed that is, Lot 21 which contains the dwelling, former boat shed and numerous semi-mature palms. All but one of the mature Canary Island Palms, together with the majority of the circulation paths, the detached garage and detached former teahouse are situated on Lot 22.