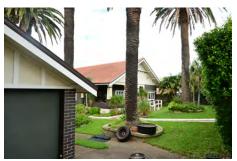

#### Heritage Advisor Comments

- 25. Situated on No. 28A is a single storey, detached style dwelling house which displays the principal characteristics attributed to the early 20th century Inter-War period and of the Inter-War Californian Bungalow architectural style. The dwelling displays a remarkably intact form, with many distinguishing features that amplify and accentuate the aesthetic significance and architectural interest and value, making it a good representative example of the style and class.
- 26. The dwelling is set within an established landscaped garden setting, comprised of two individual allotments. The Site benefits from direct water access to the Georges River at the rear. No. 28A (Lot 21) contains the dwelling house (towards the front of the Site), with a detached (former) boat shed at the very rear of the Site. No. 28 (Lot 22) contains the detached garage structure (at the front of the Site) and a (former) summerhouse or teahouse at the rear.
- 27. Each of the detached structures are positioned in each of the four corners of the Site, interconnected by established landscaped gardens comprising numerous mature Canary Island Palms, lawn areas and circulation paths. Cumulatively, they form a pleasant and deliberately arranged relationship that evokes a strong early 20th century Inter-War period character. The positioning of the dwelling, echoed through the arrangement of large bay windows and the verandahs, evidence a deliberate design that takes advantage of the double-lot, with outward facing views to the northeast over the sprawling garden setting and to the southeast towards the Georges River.
- 28. The deliberate design of the dwelling and arrangement of ancillary structures is evident on the 1937 and 1943 aerial photos, from which the following key observations can be made:
  - a. The extant structures and landscaped setting (inclusive of the numerous Canary Island Palms) on the Site display a high degree of integrity, having been largely unaltered since the early inception of the Site, whereby having historical significance.
  - b. The footprint of the dwelling is substantially larger by comparison to other extant dwellings in the street at the time, demonstrating a deliberate and clear intent for a more 'substantial' dwelling and garden setting, and the design of the dwelling to have a strongly defined side elevation that exploits views over the garden setting.
- 29. The name of the heritage item in Schedule 5 of the GRLEP 2021 identifies the heritage item as 'House and front garden, "Bayview" and identifies the listing as relating to 28A Carlton Crescent (which can be taken to be the entire Site), though lists only Lot 21. This is evident in the mapping accompanying the LEP, showing only half the Site as being heritage listed that is, Lot 21 which contains the dwelling, former boat shed and numerous semi-mature palms. All but one of the mature Canary Island Palms, together with the majority of the circulation paths, the detached garage and detached former teahouse are situated on Lot 22.

- Criterion (c) Aesthetic Significance
- Criterion (d) Social Significance
- Criterion (e) Technical / Research Significance
- Criterion (f) Rarity
- Criterion (g) Representativeness
- 40. In terms of Criterion (a) Historical Significance (*An item or place is important in the course, or pattern, of NSW's cultural or natural history (or the cultural or natural history of the local area)*), the following is to be noted:
  - 'Bayview' at 28 Carlton Crescent, Kogarah Bay, is of historical significance at the local level as it evidences early residential development in Kogarah Bay following the speculative subdivisions of earlier land grants into residential allotments and the resulting residential development that ensued.
  - 'Bayview' is historically significant as it evidences the changing attitudes to living in the city and established populated areas, preferring instead to develop the outer suburbs in a desire for a healthier lifestyle and environment.
  - 'Bayview' is historically significant as it retains strong evidence of the original 1911 subdivision pattern, together with its original boathouse, garage / workshop and summerhouse, together with much of the original landscape plantings and theme, which allows the property to be easily understood as a representation of its early 20th century history.

- The sensory appeal and aesthetic values of the site are also directly enhanced by uninterrupted wide sweeping waterfront views and relationship to Kogarah Bay at the rear, with the original allotment configuration having been retained.
- The incorporation of multiple large bay windows and verandahs to the dwelling evidence a deliberate design approach to celebrate the contrived aesthetic values of the expansive garden setting and water views.
- 'Bayview' and its garden setting is visually distinctive in the street and broader landscape through the uncharacteristically wide presentation to Carlton Crescent, with the property distinguished by the large collection of mature Canary Island Palms.
- 'Bayview' exhibits a high degree of aesthetic quality that is unparalleled in other similar Inter-War period bungalows, with 'Bayview' retaining its original elements, site features, garden setting, subdivision pattern and visual and physical relationships. This makes 'Bayview' visually distinctive and an exemplar of its style and class because of its setting.