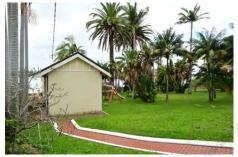

#### Heritage Advisor Comments

- 25. Situated on No. 28A is a single storey, detached style dwelling house which displays the principal characteristics attributed to the early 20th century Inter-War period and of the Inter-War Californian Bungalow architectural style. The dwelling displays a remarkably intact form, with many distinguishing features that amplify and accentuate the aesthetic significance and architectural interest and value, making it a good representative example of the style and class.
- 26. The dwelling is set within an established landscaped garden setting, comprised of two individual allotments. The Site benefits from direct water access to the Georges River at the rear. No. 28A (Lot 21) contains the dwelling house (towards the front of the Site), with a detached (former) boat shed at the very rear of the Site. No. 28 (Lot 22) contains the detached garage structure (at the front of the Site) and a (former) summerhouse or teahouse at the rear.
- 27. Each of the detached structures are positioned in each of the four corners of the Site, interconnected by established landscaped gardens comprising numerous mature Canary Island Palms, lawn areas and circulation paths. Cumulatively, they form a pleasant and deliberately arranged relationship that evokes a strong early 20th century Inter-War period character. The positioning of the dwelling, echoed through the arrangement of large bay windows and the verandahs, evidence a deliberate design that takes advantage of the double-lot, with outward facing views to the northeast over the sprawling garden setting and to the southeast towards the Georges River.
- 28. The deliberate design of the dwelling and arrangement of ancillary structures is evident on the 1937 and 1943 aerial photos, from which the following key observations can be made:
  - a. The extant structures and landscaped setting (inclusive of the numerous Canary Island Palms) on the Site display a high degree of integrity, having been largely unaltered since the early inception of the Site, whereby having historical significance.
  - b. The footprint of the dwelling is substantially larger by comparison to other extant dwellings in the street at the time, demonstrating a deliberate and clear intent for a more 'substantial' dwelling and garden setting, and the design of the dwelling to have a strongly defined side elevation that exploits views over the garden setting.
- 29. The name of the heritage item in Schedule 5 of the GRLEP 2021 identifies the heritage item as 'House and front garden, "Bayview" and identifies the listing as relating to 28A Carlton Crescent (which can be taken to be the entire Site), though lists only Lot 21. This is evident in the mapping accompanying the LEP, showing only half the Site as being heritage listed that is, Lot 21 which contains the dwelling, former boat shed and numerous semi-mature palms. All but one of the mature Canary Island Palms, together with the majority of the circulation paths, the detached garage and detached former teahouse are situated on Lot 22.

- Criterion (c) Aesthetic Significance
- Criterion (d) Social Significance
- Criterion (e) Technical / Research Significance
- Criterion (f) Rarity
- Criterion (g) Representativeness
- 40. In terms of Criterion (a) Historical Significance (*An item or place is important in the course, or pattern, of NSW's cultural or natural history (or the cultural or natural history of the local area)*), the following is to be noted:
  - 'Bayview' at 28 Carlton Crescent, Kogarah Bay, is of historical significance at the local level as it evidences early residential development in Kogarah Bay following the speculative subdivisions of earlier land grants into residential allotments and the resulting residential development that ensued.
  - 'Bayview' is historically significant as it evidences the changing attitudes to living in the city and established populated areas, preferring instead to develop the outer suburbs in a desire for a healthier lifestyle and environment.
  - 'Bayview' is historically significant as it retains strong evidence of the original 1911 subdivision pattern, together with its original boathouse, garage / workshop and summerhouse, together with much of the original landscape plantings and theme, which allows the property to be easily understood as a representation of its early 20th century history.

- The sensory appeal and aesthetic values of the site are also directly enhanced by uninterrupted wide sweeping waterfront views and relationship to Kogarah Bay at the rear, with the original allotment configuration having been retained.
- The incorporation of multiple large bay windows and verandahs to the dwelling evidence a deliberate design approach to celebrate the contrived aesthetic values of the expansive garden setting and water views.
- 'Bayview' and its garden setting is visually distinctive in the street and broader landscape through the uncharacteristically wide presentation to Carlton Crescent, with the property distinguished by the large collection of mature Canary Island Palms.
- 'Bayview' exhibits a high degree of aesthetic quality that is unparalleled in other similar Inter-War period bungalows, with 'Bayview' retaining its original elements, site features, garden setting, subdivision pattern and visual and physical relationships. This makes 'Bayview' visually distinctive and an exemplar of its style and class because of its setting.

'Bayview' satisfies Criterion (f) in demonstrating significance through the item's rarity at a local level.

- 46. In terms of Criterion (g) Representativeness (An item or place is important in demonstrating the principal characteristics of a class of NSW's: Cultural or natural places; or Cultural or natural environments (or a class of the local area's cultural or natural places; or cultural or natural environments.) the following is to be noted:
  - 'Bayview' is described as a single storey dwelling, which displays characteristics attributed to the early 20th century Inter-War period and of the Californian Bungalow architectural style.
  - Built c1928 by local builder Frederick Rowe, the dwelling exhibits a high degree of design integrity, having been little altered. It exhibits fine craftsmanship, with exceptional detailing that is uncommon to the architectural style and domestic scale of the building. 'Bayview' is considered of remarkable quality and detailing, making it of high architectural interest and value as an excellent representative example of the style and class.
  - The dwelling is complemented by a freestanding boatshed, garage / workshop and summerhouse, each of which exhibit similarity in design and language, having each been constructed around the same time. The high degree of design integrity and intactness of each of the structures make an important group setting of outstanding quality, enhanced by the retention of the original allotment boundaries and garden setting. Collectively, the site is representative of an early 20th century waterfront property.
  - The garden setting spread over two adjoining allotments continue to communicate the early functions and relationships, retaining many original landscape plantings including the Canary Island Palms, pathways and front fence.