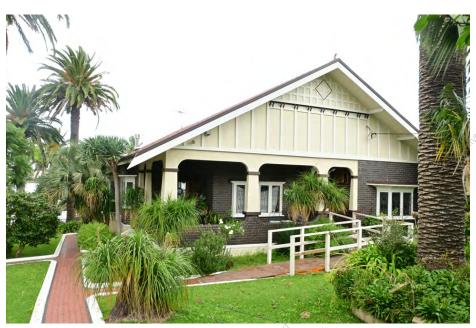

#### **Heritage Significance Assessment**

- 37. Council commissioned its Heritage Advisor to prepare a Heritage Significance Assessment Report to establish the cultural heritage significance of the dwelling 'Bayview' and its setting at the Site to assist in determining whether the Site reaches the threshold for heritage listing. The Report is dated July 2023 and provided in **Attachment 2**.
- 38. The Report provides an assessment of the heritage values and cultural significance of the Site and its heritage curtilage in accordance with 'Assessing Heritage Significance Guidelines for assessing places and objects against the Heritage Council of NSW criteria' (NSW Department of Planning and Environment, 2023). The Report also provides preliminary guidelines and recommendations to ensure that any identified heritage values are retained, protected and appropriately managed.
- 39. The Heritage Significance Assessment Report assessed the Site against the NSW Heritage Assessment criteria, and found that the Site meets the following Criterion at a Local level:
  - Criterion (a) Historical Significance
  - Criterion (b) Historical Association Significance

- Criterion (c) Aesthetic Significance
- Criterion (d) Social Significance
- Criterion (e) Technical / Research Significance
- Criterion (f) Rarity
- Criterion (g) Representativeness
- 40. In terms of Criterion (a) Historical Significance (*An item or place is important in the course, or pattern, of NSW's cultural or natural history (or the cultural or natural history of the local area)*), the following is to be noted:
  - 'Bayview' at 28 Carlton Crescent, Kogarah Bay, is of historical significance at the local level as it evidences early residential development in Kogarah Bay following the speculative subdivisions of earlier land grants into residential allotments and the resulting residential development that ensued.
  - 'Bayview' is historically significant as it evidences the changing attitudes to living in the city and established populated areas, preferring instead to develop the outer suburbs in a desire for a healthier lifestyle and environment.
  - 'Bayview' is historically significant as it retains strong evidence of the original 1911 subdivision pattern, together with its original boathouse, garage / workshop and summerhouse, together with much of the original landscape plantings and theme, which allows the property to be easily understood as a representation of its early 20th century history.

- The sensory appeal and aesthetic values of the site are also directly enhanced by uninterrupted wide sweeping waterfront views and relationship to Kogarah Bay at the rear, with the original allotment configuration having been retained.
- The incorporation of multiple large bay windows and verandahs to the dwelling evidence a deliberate design approach to celebrate the contrived aesthetic values of the expansive garden setting and water views.
- 'Bayview' and its garden setting is visually distinctive in the street and broader landscape through the uncharacteristically wide presentation to Carlton Crescent, with the property distinguished by the large collection of mature Canary Island Palms.
- 'Bayview' exhibits a high degree of aesthetic quality that is unparalleled in other similar Inter-War period bungalows, with 'Bayview' retaining its original elements, site features, garden setting, subdivision pattern and visual and physical relationships. This makes 'Bayview' visually distinctive and an exemplar of its style and class because of its setting.

Collectively, the site is considered a rare and substantially intact example of an early 20<sup>th</sup> century Inter-War period waterfront property.

'Bayview' has some social significance having been used throughout the 1950s until the late 1980s as a function centre, hosting weddings, parties and other social events.