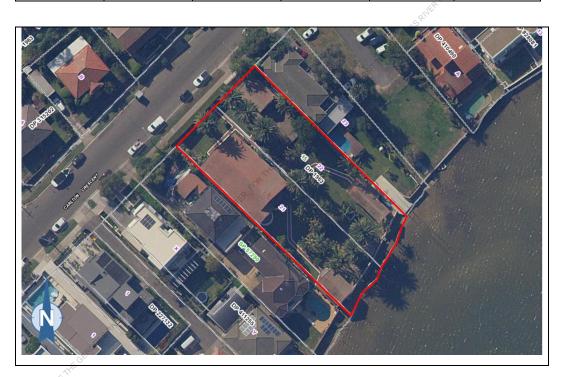

# **Executive Summary**Site and Locality

- The Site is identified as Lot 21 in Section 15 of DP 1963 (known as 28A Carlton Crescent, Kogarah Bay) and Lot 22 in Section 15 of DP 1963 (known as 28 Carlton Crescent, Kogarah Bay). Refer to Figures 1 and 2 above.
- 2. The two allotments back onto Kogarah Bay on the southern side of Carlton Crescent.
- 3. Presently, only part of the Site is listed in Schedule 5 of the GRLEP 2021 as 'House and front garden, "Bayview", being Lot 21, Section 15, DP 1963, 28A Carlton Crescent, Kogarah Bay.
- 4. The two lots function as one site / one dwelling and have been in continual and unsevered ownership since the original purchase in 1916 from the c1911 Kogarah Bay Estate subdivision. Lot 21 (28A Carlton Crescent) contains the dwelling, the former boat shed and numerous semi-mature palms and shrubbery. Lot 22 (28 Carlton Crescent) includes all but one of the mature Canary Island Palms, together with the majority of the circulation paths, the detached garage and detached former teahouse / summerhouse.

#### **Site and Locality**

- 18. The Site is identified as Lot 21 in Section 15 of DP 1963 (known as 28A Carlton Crescent, Kogarah Bay) and Lot 22 in Section 15 of DP 1963 (known as 28 Carlton Crescent, Kogarah Bay) in the Parish of Parish of St George, County of Cumberland, Kogarah Bay NSW 2217. Refer to **Figures 1 and 2** above.
- 19. The two allotments back onto Kogarah Bay on the southern side of Carlton Crescent, Kogarah Bay.
- 20. The entire Site comprising the two allotments is approximately 1,915 m<sup>2</sup> combined for the two allotments. Lot 21 (28A Carlton Crescent) contains the dwelling, the former boat shed and numerous semi-mature palms and shrubbery. Lot 22 (28 Carlton Crescent) includes all but one of the mature Canary Island Palms, together with the majority of the circulation paths, the detached garage and detached former teahouse / summerhouse.
- 21. Both Lots 21 and 22 have been in continual and unsevered ownership since the original purchase in 1916 from the c1911 Kogarah Bay Estate subdivision.

#### Heritage Advisor Comments

- 25. Situated on No. 28A is a single storey, detached style dwelling house which displays the principal characteristics attributed to the early 20th century Inter-War period and of the Inter-War Californian Bungalow architectural style. The dwelling displays a remarkably intact form, with many distinguishing features that amplify and accentuate the aesthetic significance and architectural interest and value, making it a good representative example of the style and class.
- 26. The dwelling is set within an established landscaped garden setting, comprised of two individual allotments. The Site benefits from direct water access to the Georges River at the rear. No. 28A (Lot 21) contains the dwelling house (towards the front of the Site), with a detached (former) boat shed at the very rear of the Site. No. 28 (Lot 22) contains the detached garage structure (at the front of the Site) and a (former) summerhouse or teahouse at the rear.
- 27. Each of the detached structures are positioned in each of the four corners of the Site, interconnected by established landscaped gardens comprising numerous mature Canary Island Palms, lawn areas and circulation paths. Cumulatively, they form a pleasant and deliberately arranged relationship that evokes a strong early 20th century Inter-War period character. The positioning of the dwelling, echoed through the arrangement of large bay windows and the verandahs, evidence a deliberate design that takes advantage of the double-lot, with outward facing views to the northeast over the sprawling garden setting and to the southeast towards the Georges River.
- 28. The deliberate design of the dwelling and arrangement of ancillary structures is evident on the 1937 and 1943 aerial photos, from which the following key observations can be made:
  - a. The extant structures and landscaped setting (inclusive of the numerous Canary Island Palms) on the Site display a high degree of integrity, having been largely unaltered since the early inception of the Site, whereby having historical significance.
  - b. The footprint of the dwelling is substantially larger by comparison to other extant dwellings in the street at the time, demonstrating a deliberate and clear intent for a more 'substantial' dwelling and garden setting, and the design of the dwelling to have a strongly defined side elevation that exploits views over the garden setting.
- 29. The name of the heritage item in Schedule 5 of the GRLEP 2021 identifies the heritage item as 'House and front garden, "Bayview" and identifies the listing as relating to 28A Carlton Crescent (which can be taken to be the entire Site), though lists only Lot 21. This is evident in the mapping accompanying the LEP, showing only half the Site as being heritage listed that is, Lot 21 which contains the dwelling, former boat shed and numerous semi-mature palms. All but one of the mature Canary Island Palms, together with the majority of the circulation paths, the detached garage and detached former teahouse are situated on Lot 22.

- Criterion (c) Aesthetic Significance
- Criterion (d) Social Significance
- Criterion (e) Technical / Research Significance
- Criterion (f) Rarity
- Criterion (g) Representativeness
- 40. In terms of Criterion (a) Historical Significance (*An item or place is important in the course, or pattern, of NSW's cultural or natural history (or the cultural or natural history of the local area)*), the following is to be noted:
  - 'Bayview' at 28 Carlton Crescent, Kogarah Bay, is of historical significance at the local level as it evidences early residential development in Kogarah Bay following the speculative subdivisions of earlier land grants into residential allotments and the resulting residential development that ensued.
  - 'Bayview' is historically significant as it evidences the changing attitudes to living in the city and established populated areas, preferring instead to develop the outer suburbs in a desire for a healthier lifestyle and environment.
  - 'Bayview' is historically significant as it retains strong evidence of the original 1911 subdivision pattern, together with its original boathouse, garage / workshop and summerhouse, together with much of the original landscape plantings and theme, which allows the property to be easily understood as a representation of its early 20th century history.