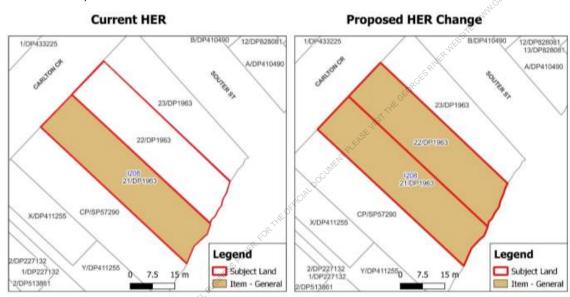

| Recommendation of the | That the Georges River LPP support the attached Planning Proposal to amend the <i>Georges River Local Environmental Plan (GRLEP) 2021</i> by amending the listing of Heritage Item No. I208 ('House and front garden, "Bayview") at 28A Carlton Crescent, Kogarah Bay by: |  |
|-------------------------------------------------------------------------------------------------------------------------------------------------------------------------------------------------------------------------------------------------------------------------------------------------------------------------------------------------------------------------------------------------------------------------------------------------------------------------------------------------------------------------------------------------------------------------------------------------------------------------------------------------------------------------------------------------------------------------------------------------------------------------------------------------------------------------------------------------------------------------------------------------------------------------------------------------------------------------------------------------------------------------------------------------------------------------------------------------------------------------------------------------------------------------------------------------------------------------------------------------------------------------------------------------------------------------------------------------------------------------------------------------------------------------------------------------------------------------------------------------------------------------------------------------------------------------------------------------------------------------------------------------------------------------------------------------------------------------------------------------------------------------------------------------------------------------------------------------------------------------------------------------------------------------------------------------------------------------------------------------------------------------------------------------------------------------------------------------------------------------------|---------------------------------------------------------------------------------------------------------------------------------------------------------------------------------------------------------------------------------------------------------------------------|--|
| THE THE                                                                                                                                                                                                                                                                                                                                                                                                                                                                                                                                                                                                                                                                                                                                                                                                                                                                                                                                                                                                                                                                                                                                                                                                                                                                                                                                                                                                                                                                                                                                                                                                                                                                                                                                                                                                                                                                                                                                                                                                                                                                                                                       | a) Revising the item name from 'House and front garden,<br>"Bayview" to "Bayview" house and garden, boatshed,<br>garage and summerhouse' in Schedule 5 Environmental<br>heritage.                                                                                         |  |
|                                                                                                                                                                                                                                                                                                                                                                                                                                                                                                                                                                                                                                                                                                                                                                                                                                                                                                                                                                                                                                                                                                                                                                                                                                                                                                                                                                                                                                                                                                                                                                                                                                                                                                                                                                                                                                                                                                                                                                                                                                                                                                                               | b) Revising the address from '28A Carlton Crescent, Kogarah Bay' to '28 and 28A Carlton Crescent, Kogarah Bay' in Schedule 5 Environmental heritage.                                                                                                                      |  |
|                                                                                                                                                                                                                                                                                                                                                                                                                                                                                                                                                                                                                                                                                                                                                                                                                                                                                                                                                                                                                                                                                                                                                                                                                                                                                                                                                                                                                                                                                                                                                                                                                                                                                                                                                                                                                                                                                                                                                                                                                                                                                                                               | c) Revising the property description to include both Lots 21 and 22 in Section 15 of Deposited Plan (DP) 1963 in Schedule 5 Environmental heritage.                                                                                                                       |  |

d) Updating the Heritage Map to reflect the above changes. That the Georges River LPP recommends to Council that the attached Planning Proposal to amend the *Georges River Local Environmental Plan (GRLEP) 2021* be forwarded to the Department of Planning and Environment for a Gateway Determination under Section 3.34 of the *Environmental Planning and Assessment Act 1979*.

#### **Proposal**

- 8. This report seeks the Georges River Local Planning Panel's (LPP's) recommendation to Council to forward the draft Planning Proposal (PP) in **Attachment 1**, to the Department of Planning and Environment (DPE) for a Gateway Determination.
- 9. The PP seeks to amend the Georges River Local Environmental Plan 2021 (GRLEP 2021) by amending the listing of Heritage Item No. I208 ('House and front garden, "Bayview") at 28A Carlton Crescent, Kogarah Bay by:
  - a. Revising the item name from 'House and front garden, "Bayview" to "Bayview" house and garden, boatshed, garage and summerhouse' in Schedule 5 Environmental heritage.
  - b. Revising the address from '28A Carlton Crescent, Kogarah Bay' to '28 and 28A Carlton Crescent, Kogarah Bay' in Schedule 5 Environmental heritage.
  - c. Revising the property description to include both Lots 21 and 22 in Section 15 of Deposited Plan (DP) 1963 in Schedule 5 Environmental heritage.
  - d. Updating the Heritage Map to reflect the above changes.

- 10. The PP is supported by a Heritage Significance Assessment Report prepared by Council's Heritage Advisor dated July 2023 which is provided in **Attachment 2**. The Report concludes that both Lot 21 and Lot 22 are considered to be of equal cultural significance and neither one lot is mutually exclusive they both rely on each other to complete the historical narrative of the Site, retain the original design intent, and protect the curtilage, setting, significant fabric and landscaped features as well as physical and visual relationships. There is also clear evidence that the intent of the heritage listing was to include Lot 21 and Lot 22 both in their entirety and to be managed and protected as a single heritage item, though only Lot 21 was identified in Schedule 5 and mapped accordingly. This is considered erroneous and the heritage listing of the Site should in fact be inclusive of both Lots 21 and 22 in Section 15 of DP 1963 so that the entire Site and all of its built and landscape elements of identified cultural significance and value are afforded appropriate statutory protection.
- 11. As outlined in this report, the PP meets both the strategic and site-specific merit tests that are outlined in the DPE's *Local Environmental Plan Making Guideline* dated September 2022.
- 12. It is recommended that the LPP recommends that Council resolve to submit the PP to the DPE for a Gateway Determination.