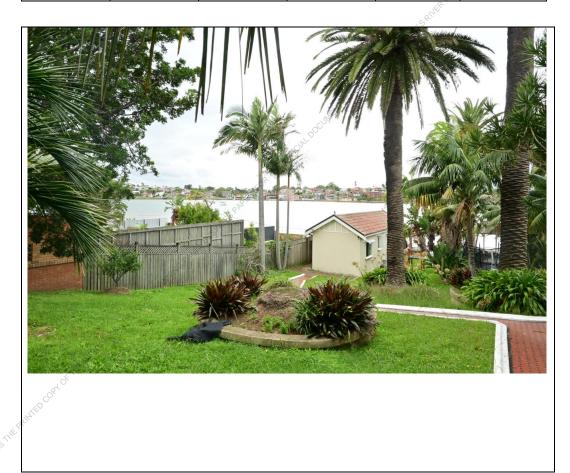

#### **Site and Locality**

- 18. The Site is identified as Lot 21 in Section 15 of DP 1963 (known as 28A Carlton Crescent, Kogarah Bay) and Lot 22 in Section 15 of DP 1963 (known as 28 Carlton Crescent, Kogarah Bay) in the Parish of Parish of St George, County of Cumberland, Kogarah Bay NSW 2217. Refer to **Figures 1 and 2** above.
- 19. The two allotments back onto Kogarah Bay on the southern side of Carlton Crescent, Kogarah Bay.
- 20. The entire Site comprising the two allotments is approximately 1,915 m<sup>2</sup> combined for the two allotments. Lot 21 (28A Carlton Crescent) contains the dwelling, the former boat shed and numerous semi-mature palms and shrubbery. Lot 22 (28 Carlton Crescent) includes all but one of the mature Canary Island Palms, together with the majority of the circulation paths, the detached garage and detached former teahouse / summerhouse.
- 21. Both Lots 21 and 22 have been in continual and unsevered ownership since the original purchase in 1916 from the c1911 Kogarah Bay Estate subdivision.

#### Heritage Advisor Comments

- 25. Situated on No. 28A is a single storey, detached style dwelling house which displays the principal characteristics attributed to the early 20th century Inter-War period and of the Inter-War Californian Bungalow architectural style. The dwelling displays a remarkably intact form, with many distinguishing features that amplify and accentuate the aesthetic significance and architectural interest and value, making it a good representative example of the style and class.
- 26. The dwelling is set within an established landscaped garden setting, comprised of two individual allotments. The Site benefits from direct water access to the Georges River at the rear. No. 28A (Lot 21) contains the dwelling house (towards the front of the Site), with a detached (former) boat shed at the very rear of the Site. No. 28 (Lot 22) contains the detached garage structure (at the front of the Site) and a (former) summerhouse or teahouse at the rear.
- 27. Each of the detached structures are positioned in each of the four corners of the Site, interconnected by established landscaped gardens comprising numerous mature Canary Island Palms, lawn areas and circulation paths. Cumulatively, they form a pleasant and deliberately arranged relationship that evokes a strong early 20th century Inter-War period character. The positioning of the dwelling, echoed through the arrangement of large bay windows and the verandahs, evidence a deliberate design that takes advantage of the double-lot, with outward facing views to the northeast over the sprawling garden setting and to the southeast towards the Georges River.
- 28. The deliberate design of the dwelling and arrangement of ancillary structures is evident on the 1937 and 1943 aerial photos, from which the following key observations can be made:
  - a. The extant structures and landscaped setting (inclusive of the numerous Canary Island Palms) on the Site display a high degree of integrity, having been largely unaltered since the early inception of the Site, whereby having historical significance.
  - b. The footprint of the dwelling is substantially larger by comparison to other extant dwellings in the street at the time, demonstrating a deliberate and clear intent for a more 'substantial' dwelling and garden setting, and the design of the dwelling to have a strongly defined side elevation that exploits views over the garden setting.
- 29. The name of the heritage item in Schedule 5 of the GRLEP 2021 identifies the heritage item as 'House and front garden, "Bayview" and identifies the listing as relating to 28A Carlton Crescent (which can be taken to be the entire Site), though lists only Lot 21. This is evident in the mapping accompanying the LEP, showing only half the Site as being heritage listed that is, Lot 21 which contains the dwelling, former boat shed and numerous semi-mature palms. All but one of the mature Canary Island Palms, together with the majority of the circulation paths, the detached garage and detached former teahouse are situated on Lot 22.

- The sensory appeal and aesthetic values of the site are also directly enhanced by uninterrupted wide sweeping waterfront views and relationship to Kogarah Bay at the rear, with the original allotment configuration having been retained.
- The incorporation of multiple large bay windows and verandahs to the dwelling evidence a deliberate design approach to celebrate the contrived aesthetic values of the expansive garden setting and water views.
- 'Bayview' and its garden setting is visually distinctive in the street and broader landscape through the uncharacteristically wide presentation to Carlton Crescent, with the property distinguished by the large collection of mature Canary Island Palms.
- 'Bayview' exhibits a high degree of aesthetic quality that is unparalleled in other similar Inter-War period bungalows, with 'Bayview' retaining its original elements, site features, garden setting, subdivision pattern and visual and physical relationships. This makes 'Bayview' visually distinctive and an exemplar of its style and class because of its setting.

'Bayview' and its setting is considered an exemplar of its style and class, retaining its original lot configuration and proportion and is strongly associated with water activity, evident through the boatshed and summerhouse and the uninterrupted wide sweeping waterfront views and relationship to Kogarah Bay.