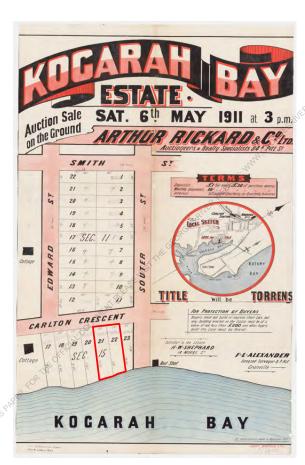

# **Executive Summary**Site and Locality

- The Site is identified as Lot 21 in Section 15 of DP 1963 (known as 28A Carlton Crescent, Kogarah Bay) and Lot 22 in Section 15 of DP 1963 (known as 28 Carlton Crescent, Kogarah Bay). Refer to Figures 1 and 2 above.
- 2. The two allotments back onto Kogarah Bay on the southern side of Carlton Crescent.
- 3. Presently, only part of the Site is listed in Schedule 5 of the GRLEP 2021 as 'House and front garden, "Bayview", being Lot 21, Section 15, DP 1963, 28A Carlton Crescent, Kogarah Bay.
- 4. The two lots function as one site / one dwelling and have been in continual and unsevered ownership since the original purchase in 1916 from the c1911 Kogarah Bay Estate subdivision. Lot 21 (28A Carlton Crescent) contains the dwelling, the former boat shed and numerous semi-mature palms and shrubbery. Lot 22 (28 Carlton Crescent) includes all but one of the mature Canary Island Palms, together with the majority of the circulation paths, the detached garage and detached former teahouse / summerhouse.

#### **Site and Locality**

- 18. The Site is identified as Lot 21 in Section 15 of DP 1963 (known as 28A Carlton Crescent, Kogarah Bay) and Lot 22 in Section 15 of DP 1963 (known as 28 Carlton Crescent, Kogarah Bay) in the Parish of Parish of St George, County of Cumberland, Kogarah Bay NSW 2217. Refer to **Figures 1 and 2** above.
- 19. The two allotments back onto Kogarah Bay on the southern side of Carlton Crescent, Kogarah Bay.
- 20. The entire Site comprising the two allotments is approximately 1,915 m<sup>2</sup> combined for the two allotments. Lot 21 (28A Carlton Crescent) contains the dwelling, the former boat shed and numerous semi-mature palms and shrubbery. Lot 22 (28 Carlton Crescent) includes all but one of the mature Canary Island Palms, together with the majority of the circulation paths, the detached garage and detached former teahouse / summerhouse.
- 21. Both Lots 21 and 22 have been in continual and unsevered ownership since the original purchase in 1916 from the c1911 Kogarah Bay Estate subdivision.

- 30. It is evident from a visual examination of the Site together with historical land titles, that the Site was always intended to be comprised of both lots, evident in the original purchase of two adjoining lots and continued ownership of the same, together with the deliberate regard the dwelling has for its broader landscaped setting and visual relationship with the ancillary structures. Both Lot 21 and Lot 22 are therefore considered to be of equal cultural significance and neither one lot is mutually exclusive they both rely on each other to complete the historical narrative of the Site, retain the original design intent, and protect the curtilage, setting, significant fabric and landscaped features as well as physical and visual relationships.
- 31. Photographs of the heritage item from the 1993 *Kogarah Heritage Study* clearly depict the substantial garden setting (inclusive of both Lots 21 and 22) as forming the key elements of significance.
- 32. Schedule 5 of the GRLEP 2021 references the house and 'front garden'. An examination of the existing front garden in the conventional sense of the word, that is, the landscaped area between the street-facing front boundary and the street-facing front elevation of the dwelling, comprises a simple landscaped area, mostly open grass with a dense Murraya hedge delineates the front boundary, which is considered a contemporary planting to the Site. There are no other notable or distinguishing features within the 'front garden' area. Consequently, it is understood that the intent of the listing of the 'front garden' was to in fact include the substantial gardens that envelope the dwelling from the front elevation, wrapping around the northeastern side (Lot 22) and to the rear.