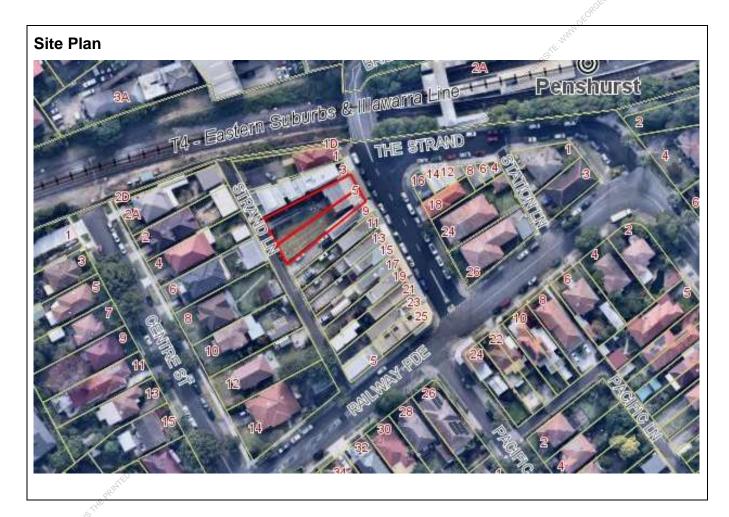

LPP022-23 Proposed Planning Proposal for 28 Carlton Crescent, Kogarah Bay

(Report by Strategic Planner)

LPP023-23 18 Stuart Street, Blakehurst – DA2022/0015

(Report by Consultant Planner)

LPP024-23 5A The Strand, Penshurst – DA2021/0244