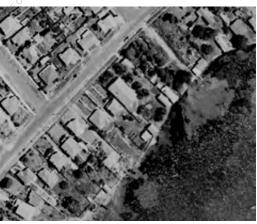

'Bayview' satisfies Criterion (b) in demonstrating historical associative significance at a local level.

- 42. In terms of Criterion (c) Aesthetic Significance (An item or place is important in demonstrating aesthetic characteristics and/or a high degree of creative or technical achievement in NSW (or the local area)) the following is to be noted:
  - 'Bayview' exhibits quality craftsmanship with overt detailing and embellishments, making it a fine and highly distinctive example of an early 20th century Inter-War Californian Bungalow.
  - The aesthetic qualities and visual distinctiveness of 'Bayview' is directly enhanced by the double allotment width, which creates a generously proportioned garden setting with numerous significant landscape plantings extant, protected and reinforced through the deliberate positioning of the dwelling, boatshed, garage / workshop and summerhouse to sit in each of the four corners of the site.

#### Heritage Advisor Comments

- 25. Situated on No. 28A is a single storey, detached style dwelling house which displays the principal characteristics attributed to the early 20th century Inter-War period and of the Inter-War Californian Bungalow architectural style. The dwelling displays a remarkably intact form, with many distinguishing features that amplify and accentuate the aesthetic significance and architectural interest and value, making it a good representative example of the style and class.
- 26. The dwelling is set within an established landscaped garden setting, comprised of two individual allotments. The Site benefits from direct water access to the Georges River at the rear. No. 28A (Lot 21) contains the dwelling house (towards the front of the Site), with a detached (former) boat shed at the very rear of the Site. No. 28 (Lot 22) contains the detached garage structure (at the front of the Site) and a (former) summerhouse or teahouse at the rear.
- 27. Each of the detached structures are positioned in each of the four corners of the Site, interconnected by established landscaped gardens comprising numerous mature Canary Island Palms, lawn areas and circulation paths. Cumulatively, they form a pleasant and deliberately arranged relationship that evokes a strong early 20th century Inter-War period character. The positioning of the dwelling, echoed through the arrangement of large bay windows and the verandahs, evidence a deliberate design that takes advantage of the double-lot, with outward facing views to the northeast over the sprawling garden setting and to the southeast towards the Georges River.
- 28. The deliberate design of the dwelling and arrangement of ancillary structures is evident on the 1937 and 1943 aerial photos, from which the following key observations can be made:
  - a. The extant structures and landscaped setting (inclusive of the numerous Canary Island Palms) on the Site display a high degree of integrity, having been largely unaltered since the early inception of the Site, whereby having historical significance.
  - b. The footprint of the dwelling is substantially larger by comparison to other extant dwellings in the street at the time, demonstrating a deliberate and clear intent for a more 'substantial' dwelling and garden setting, and the design of the dwelling to have a strongly defined side elevation that exploits views over the garden setting.
- 29. The name of the heritage item in Schedule 5 of the GRLEP 2021 identifies the heritage item as 'House and front garden, "Bayview" and identifies the listing as relating to 28A Carlton Crescent (which can be taken to be the entire Site), though lists only Lot 21. This is evident in the mapping accompanying the LEP, showing only half the Site as being heritage listed that is, Lot 21 which contains the dwelling, former boat shed and numerous semi-mature palms. All but one of the mature Canary Island Palms, together with the majority of the circulation paths, the detached garage and detached former teahouse are situated on Lot 22.