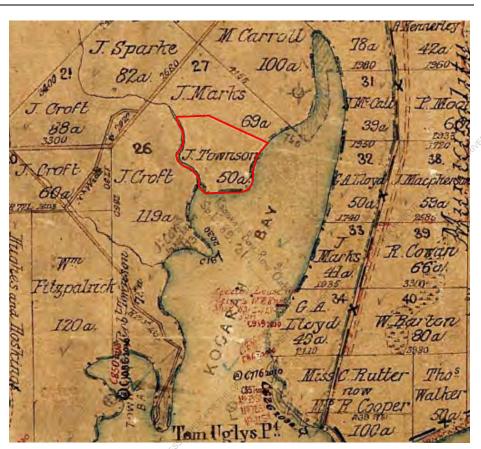

# **Executive Summary**Site and Locality

- The Site is identified as Lot 21 in Section 15 of DP 1963 (known as 28A Carlton Crescent, Kogarah Bay) and Lot 22 in Section 15 of DP 1963 (known as 28 Carlton Crescent, Kogarah Bay). Refer to Figures 1 and 2 above.
- 2. The two allotments back onto Kogarah Bay on the southern side of Carlton Crescent.
- 3. Presently, only part of the Site is listed in Schedule 5 of the GRLEP 2021 as 'House and front garden, "Bayview", being Lot 21, Section 15, DP 1963, 28A Carlton Crescent, Kogarah Bay.
- 4. The two lots function as one site / one dwelling and have been in continual and unsevered ownership since the original purchase in 1916 from the c1911 Kogarah Bay Estate subdivision. Lot 21 (28A Carlton Crescent) contains the dwelling, the former boat shed and numerous semi-mature palms and shrubbery. Lot 22 (28 Carlton Crescent) includes all but one of the mature Canary Island Palms, together with the majority of the circulation paths, the detached garage and detached former teahouse / summerhouse.

#### **Site and Locality**

- 18. The Site is identified as Lot 21 in Section 15 of DP 1963 (known as 28A Carlton Crescent, Kogarah Bay) and Lot 22 in Section 15 of DP 1963 (known as 28 Carlton Crescent, Kogarah Bay) in the Parish of Parish of St George, County of Cumberland, Kogarah Bay NSW 2217. Refer to **Figures 1 and 2** above.
- 19. The two allotments back onto Kogarah Bay on the southern side of Carlton Crescent, Kogarah Bay.
- 20. The entire Site comprising the two allotments is approximately 1,915 m<sup>2</sup> combined for the two allotments. Lot 21 (28A Carlton Crescent) contains the dwelling, the former boat shed and numerous semi-mature palms and shrubbery. Lot 22 (28 Carlton Crescent) includes all but one of the mature Canary Island Palms, together with the majority of the circulation paths, the detached garage and detached former teahouse / summerhouse.
- 21. Both Lots 21 and 22 have been in continual and unsevered ownership since the original purchase in 1916 from the c1911 Kogarah Bay Estate subdivision.