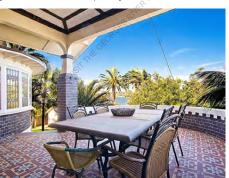

#### Heritage Advisor Comments

- 25. Situated on No. 28A is a single storey, detached style dwelling house which displays the principal characteristics attributed to the early 20th century Inter-War period and of the Inter-War Californian Bungalow architectural style. The dwelling displays a remarkably intact form, with many distinguishing features that amplify and accentuate the aesthetic significance and architectural interest and value, making it a good representative example of the style and class.
- 26. The dwelling is set within an established landscaped garden setting, comprised of two individual allotments. The Site benefits from direct water access to the Georges River at the rear. No. 28A (Lot 21) contains the dwelling house (towards the front of the Site), with a detached (former) boat shed at the very rear of the Site. No. 28 (Lot 22) contains the detached garage structure (at the front of the Site) and a (former) summerhouse or teahouse at the rear.
- 27. Each of the detached structures are positioned in each of the four corners of the Site, interconnected by established landscaped gardens comprising numerous mature Canary Island Palms, lawn areas and circulation paths. Cumulatively, they form a pleasant and deliberately arranged relationship that evokes a strong early 20th century Inter-War period character. The positioning of the dwelling, echoed through the arrangement of large bay windows and the verandahs, evidence a deliberate design that takes advantage of the double-lot, with outward facing views to the northeast over the sprawling garden setting and to the southeast towards the Georges River.
- 28. The deliberate design of the dwelling and arrangement of ancillary structures is evident on the 1937 and 1943 aerial photos, from which the following key observations can be made:
  - a. The extant structures and landscaped setting (inclusive of the numerous Canary Island Palms) on the Site display a high degree of integrity, having been largely unaltered since the early inception of the Site, whereby having historical significance.
  - b. The footprint of the dwelling is substantially larger by comparison to other extant dwellings in the street at the time, demonstrating a deliberate and clear intent for a more 'substantial' dwelling and garden setting, and the design of the dwelling to have a strongly defined side elevation that exploits views over the garden setting.
- 29. The name of the heritage item in Schedule 5 of the GRLEP 2021 identifies the heritage item as 'House and front garden, "Bayview" and identifies the listing as relating to 28A Carlton Crescent (which can be taken to be the entire Site), though lists only Lot 21. This is evident in the mapping accompanying the LEP, showing only half the Site as being heritage listed that is, Lot 21 which contains the dwelling, former boat shed and numerous semi-mature palms. All but one of the mature Canary Island Palms, together with the majority of the circulation paths, the detached garage and detached former teahouse are situated on Lot 22.

- Criterion (c) Aesthetic Significance
- Criterion (d) Social Significance
- Criterion (e) Technical / Research Significance
- Criterion (f) Rarity
- Criterion (g) Representativeness
- 40. In terms of Criterion (a) Historical Significance (*An item or place is important in the course, or pattern, of NSW's cultural or natural history (or the cultural or natural history of the local area)*), the following is to be noted:
  - 'Bayview' at 28 Carlton Crescent, Kogarah Bay, is of historical significance at the local level as it evidences early residential development in Kogarah Bay following the speculative subdivisions of earlier land grants into residential allotments and the resulting residential development that ensued.
  - 'Bayview' is historically significant as it evidences the changing attitudes to living in the city and established populated areas, preferring instead to develop the outer suburbs in a desire for a healthier lifestyle and environment.
  - 'Bayview' is historically significant as it retains strong evidence of the original 1911 subdivision pattern, together with its original boathouse, garage / workshop and summerhouse, together with much of the original landscape plantings and theme, which allows the property to be easily understood as a representation of its early 20th century history.

- The sensory appeal and aesthetic values of the site are also directly enhanced by uninterrupted wide sweeping waterfront views and relationship to Kogarah Bay at the rear, with the original allotment configuration having been retained.
- The incorporation of multiple large bay windows and verandahs to the dwelling evidence a deliberate design approach to celebrate the contrived aesthetic values of the expansive garden setting and water views.
- 'Bayview' and its garden setting is visually distinctive in the street and broader landscape through the uncharacteristically wide presentation to Carlton Crescent, with the property distinguished by the large collection of mature Canary Island Palms.
- 'Bayview' exhibits a high degree of aesthetic quality that is unparalleled in other similar Inter-War period bungalows, with 'Bayview' retaining its original elements, site features, garden setting, subdivision pattern and visual and physical relationships. This makes 'Bayview' visually distinctive and an exemplar of its style and class because of its setting.