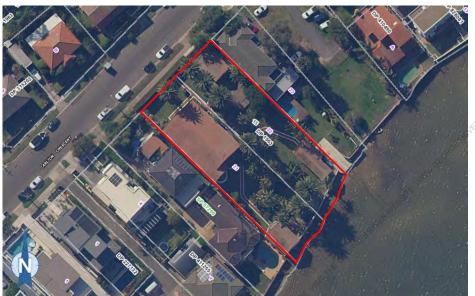

# **Executive Summary**Site and Locality

- The Site is identified as Lot 21 in Section 15 of DP 1963 (known as 28A Carlton Crescent, Kogarah Bay) and Lot 22 in Section 15 of DP 1963 (known as 28 Carlton Crescent, Kogarah Bay). Refer to Figures 1 and 2 above.
- 2. The two allotments back onto Kogarah Bay on the southern side of Carlton Crescent.
- 3. Presently, only part of the Site is listed in Schedule 5 of the GRLEP 2021 as 'House and front garden, "Bayview", being Lot 21, Section 15, DP 1963, 28A Carlton Crescent, Kogarah Bay.
- 4. The two lots function as one site / one dwelling and have been in continual and unsevered ownership since the original purchase in 1916 from the c1911 Kogarah Bay Estate subdivision. Lot 21 (28A Carlton Crescent) contains the dwelling, the former boat shed and numerous semi-mature palms and shrubbery. Lot 22 (28 Carlton Crescent) includes all but one of the mature Canary Island Palms, together with the majority of the circulation paths, the detached garage and detached former teahouse / summerhouse.

#### **Site and Locality**

- 18. The Site is identified as Lot 21 in Section 15 of DP 1963 (known as 28A Carlton Crescent, Kogarah Bay) and Lot 22 in Section 15 of DP 1963 (known as 28 Carlton Crescent, Kogarah Bay) in the Parish of Parish of St George, County of Cumberland, Kogarah Bay NSW 2217. Refer to **Figures 1 and 2** above.
- 19. The two allotments back onto Kogarah Bay on the southern side of Carlton Crescent, Kogarah Bay.
- 20. The entire Site comprising the two allotments is approximately 1,915 m<sup>2</sup> combined for the two allotments. Lot 21 (28A Carlton Crescent) contains the dwelling, the former boat shed and numerous semi-mature palms and shrubbery. Lot 22 (28 Carlton Crescent) includes all but one of the mature Canary Island Palms, together with the majority of the circulation paths, the detached garage and detached former teahouse / summerhouse.
- 21. Both Lots 21 and 22 have been in continual and unsevered ownership since the original purchase in 1916 from the c1911 Kogarah Bay Estate subdivision.

#### Heritage Advisor Comments

- 25. Situated on No. 28A is a single storey, detached style dwelling house which displays the principal characteristics attributed to the early 20th century Inter-War period and of the Inter-War Californian Bungalow architectural style. The dwelling displays a remarkably intact form, with many distinguishing features that amplify and accentuate the aesthetic significance and architectural interest and value, making it a good representative example of the style and class.
- 26. The dwelling is set within an established landscaped garden setting, comprised of two individual allotments. The Site benefits from direct water access to the Georges River at the rear. No. 28A (Lot 21) contains the dwelling house (towards the front of the Site), with a detached (former) boat shed at the very rear of the Site. No. 28 (Lot 22) contains the detached garage structure (at the front of the Site) and a (former) summerhouse or teahouse at the rear.
- 27. Each of the detached structures are positioned in each of the four corners of the Site, interconnected by established landscaped gardens comprising numerous mature Canary Island Palms, lawn areas and circulation paths. Cumulatively, they form a pleasant and deliberately arranged relationship that evokes a strong early 20th century Inter-War period character. The positioning of the dwelling, echoed through the arrangement of large bay windows and the verandahs, evidence a deliberate design that takes advantage of the double-lot, with outward facing views to the northeast over the sprawling garden setting and to the southeast towards the Georges River.
- 28. The deliberate design of the dwelling and arrangement of ancillary structures is evident on the 1937 and 1943 aerial photos, from which the following key observations can be made:
  - a. The extant structures and landscaped setting (inclusive of the numerous Canary Island Palms) on the Site display a high degree of integrity, having been largely unaltered since the early inception of the Site, whereby having historical significance.
  - b. The footprint of the dwelling is substantially larger by comparison to other extant dwellings in the street at the time, demonstrating a deliberate and clear intent for a more 'substantial' dwelling and garden setting, and the design of the dwelling to have a strongly defined side elevation that exploits views over the garden setting.
- 29. The name of the heritage item in Schedule 5 of the GRLEP 2021 identifies the heritage item as 'House and front garden, "Bayview" and identifies the listing as relating to 28A Carlton Crescent (which can be taken to be the entire Site), though lists only Lot 21. This is evident in the mapping accompanying the LEP, showing only half the Site as being heritage listed that is, Lot 21 which contains the dwelling, former boat shed and numerous semi-mature palms. All but one of the mature Canary Island Palms, together with the majority of the circulation paths, the detached garage and detached former teahouse are situated on Lot 22.

- Criterion (c) Aesthetic Significance
- Criterion (d) Social Significance
- Criterion (e) Technical / Research Significance
- Criterion (f) Rarity
- Criterion (g) Representativeness
- 40. In terms of Criterion (a) Historical Significance (*An item or place is important in the course, or pattern, of NSW's cultural or natural history (or the cultural or natural history of the local area)*), the following is to be noted:
  - 'Bayview' at 28 Carlton Crescent, Kogarah Bay, is of historical significance at the local level as it evidences early residential development in Kogarah Bay following the speculative subdivisions of earlier land grants into residential allotments and the resulting residential development that ensued.
  - 'Bayview' is historically significant as it evidences the changing attitudes to living in the city and established populated areas, preferring instead to develop the outer suburbs in a desire for a healthier lifestyle and environment.
  - 'Bayview' is historically significant as it retains strong evidence of the original 1911 subdivision pattern, together with its original boathouse, garage / workshop and summerhouse, together with much of the original landscape plantings and theme, which allows the property to be easily understood as a representation of its early 20th century history.