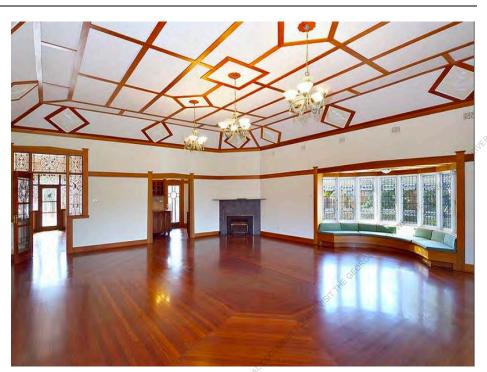

#### **Heritage Significance Assessment**

- 37. Council commissioned its Heritage Advisor to prepare a Heritage Significance Assessment Report to establish the cultural heritage significance of the dwelling 'Bayview' and its setting at the Site to assist in determining whether the Site reaches the threshold for heritage listing. The Report is dated July 2023 and provided in **Attachment 2**.
- 38. The Report provides an assessment of the heritage values and cultural significance of the Site and its heritage curtilage in accordance with 'Assessing Heritage Significance Guidelines for assessing places and objects against the Heritage Council of NSW criteria' (NSW Department of Planning and Environment, 2023). The Report also provides preliminary guidelines and recommendations to ensure that any identified heritage values are retained, protected and appropriately managed.
- 39. The Heritage Significance Assessment Report assessed the Site against the NSW Heritage Assessment criteria, and found that the Site meets the following Criterion at a Local level:
  - Criterion (a) Historical Significance
  - Criterion (b) Historical Association Significance

'Bayview' satisfies Criterion (d) in demonstrating social significance at a local level.

- 44. In terms of Criterion (e) Technical / Research Significance (*An item or place has potential to yield information that will contribute to an understanding of NSW's cultural or natural history (or the cultural or natural history of the local area)*) the following is to be noted:
  - 'Bayview' exhibits an unusually high degree of ornamentation and quality craftsmanship, with numerous distinguishing, unusual and uncommon features that suggest Rowe used the dwelling to showcase his craftsmanship to prospective clients.
  - The dwelling exhibits construction techniques and features which are uncommon to the style and class of domestic building, particularly evidenced in the large floor area and matching ceiling span of the formal lounge room, being uninterrupted by support columns or partition walls and the innovative use of the splayed ceiling panelling to follow the roof profile and maximise the perceived and actual spaciousness internally.
  - The high-quality craftsmanship combined with the incorporation of uncommon construction techniques and features, makes 'Bayview' an important benchmark and reference site.

'Bayview' is considered an important benchmark and reference site for the incorporation of many distinguishing and unique features uncommon to the architectural style and domestic scale of building, notably the large ceiling span of the formal lounge room, being uninterrupted by support columns or partition walls and elaborately detailing internal flooring, ceilings and leadlight windows.

Each of the buildings retain a high degree of design integrity, having been little altered and collectively, the group is considered of outstanding quality, making it of high architectural interest and value as an excellent representative example of an early 20th century Inter-War period waterfront property.