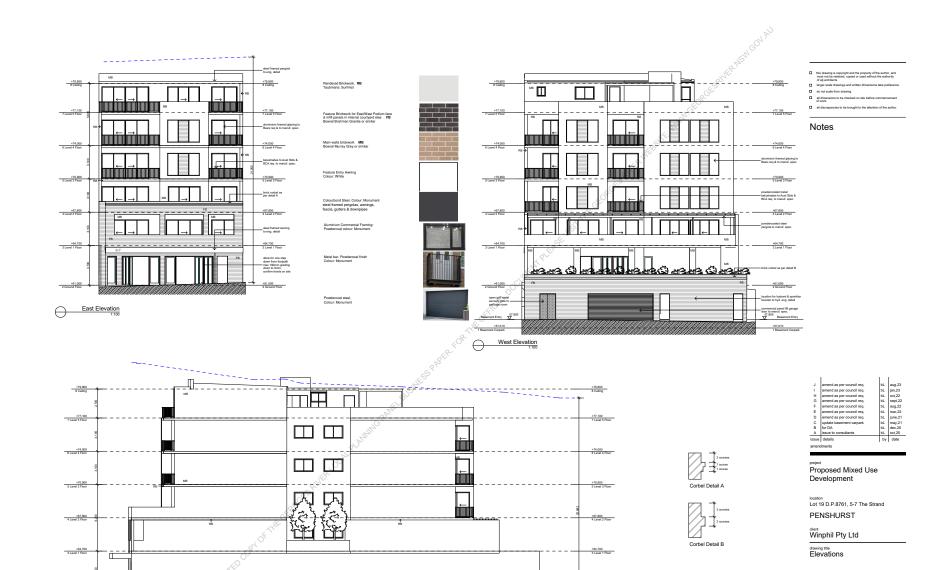

LPP022-23 Proposed Planning Proposal for 28 Carlton Crescent, Kogarah Bay

(Report by Strategic Planner)

LPP023-23 18 Stuart Street, Blakehurst – DA2022/0015

(Report by Consultant Planner)

LPP024-23 5A The Strand, Penshurst – DA2021/0244