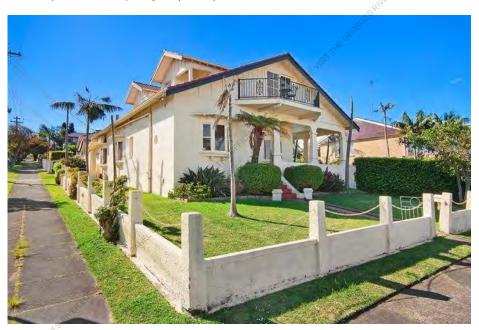

#### **Heritage Significance Assessment**

- 37. Council commissioned its Heritage Advisor to prepare a Heritage Significance Assessment Report to establish the cultural heritage significance of the dwelling 'Bayview' and its setting at the Site to assist in determining whether the Site reaches the threshold for heritage listing. The Report is dated July 2023 and provided in **Attachment 2**.
- 38. The Report provides an assessment of the heritage values and cultural significance of the Site and its heritage curtilage in accordance with 'Assessing Heritage Significance Guidelines for assessing places and objects against the Heritage Council of NSW criteria' (NSW Department of Planning and Environment, 2023). The Report also provides preliminary guidelines and recommendations to ensure that any identified heritage values are retained, protected and appropriately managed.
- 39. The Heritage Significance Assessment Report assessed the Site against the NSW Heritage Assessment criteria, and found that the Site meets the following Criterion at a Local level:
  - Criterion (a) Historical Significance
  - Criterion (b) Historical Association Significance

'Bayview' satisfies Criterion (b) in demonstrating historical associative significance at a local level.

- 42. In terms of Criterion (c) Aesthetic Significance (An item or place is important in demonstrating aesthetic characteristics and/or a high degree of creative or technical achievement in NSW (or the local area)) the following is to be noted:
  - 'Bayview' exhibits quality craftsmanship with overt detailing and embellishments, making it a fine and highly distinctive example of an early 20th century Inter-War Californian Bungalow.
  - The aesthetic qualities and visual distinctiveness of 'Bayview' is directly enhanced by the double allotment width, which creates a generously proportioned garden setting with numerous significant landscape plantings extant, protected and reinforced through the deliberate positioning of the dwelling, boatshed, garage / workshop and summerhouse to sit in each of the four corners of the site.

- The sensory appeal and aesthetic values of the site are also directly enhanced by uninterrupted wide sweeping waterfront views and relationship to Kogarah Bay at the rear, with the original allotment configuration having been retained.
- The incorporation of multiple large bay windows and verandahs to the dwelling evidence a deliberate design approach to celebrate the contrived aesthetic values of the expansive garden setting and water views.
- 'Bayview' and its garden setting is visually distinctive in the street and broader landscape through the uncharacteristically wide presentation to Carlton Crescent, with the property distinguished by the large collection of mature Canary Island Palms.
- 'Bayview' exhibits a high degree of aesthetic quality that is unparalleled in other similar Inter-War period bungalows, with 'Bayview' retaining its original elements, site features, garden setting, subdivision pattern and visual and physical relationships. This makes 'Bayview' visually distinctive and an exemplar of its style and class because of its setting.