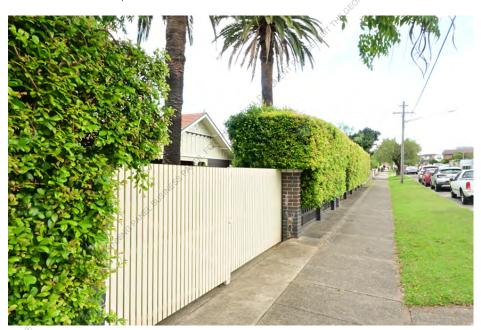

#### Heritage Advisor Comments

- 25. Situated on No. 28A is a single storey, detached style dwelling house which displays the principal characteristics attributed to the early 20th century Inter-War period and of the Inter-War Californian Bungalow architectural style. The dwelling displays a remarkably intact form, with many distinguishing features that amplify and accentuate the aesthetic significance and architectural interest and value, making it a good representative example of the style and class.
- 26. The dwelling is set within an established landscaped garden setting, comprised of two individual allotments. The Site benefits from direct water access to the Georges River at the rear. No. 28A (Lot 21) contains the dwelling house (towards the front of the Site), with a detached (former) boat shed at the very rear of the Site. No. 28 (Lot 22) contains the detached garage structure (at the front of the Site) and a (former) summerhouse or teahouse at the rear.
- 27. Each of the detached structures are positioned in each of the four corners of the Site, interconnected by established landscaped gardens comprising numerous mature Canary Island Palms, lawn areas and circulation paths. Cumulatively, they form a pleasant and deliberately arranged relationship that evokes a strong early 20th century Inter-War period character. The positioning of the dwelling, echoed through the arrangement of large bay windows and the verandahs, evidence a deliberate design that takes advantage of the double-lot, with outward facing views to the northeast over the sprawling garden setting and to the southeast towards the Georges River.
- 28. The deliberate design of the dwelling and arrangement of ancillary structures is evident on the 1937 and 1943 aerial photos, from which the following key observations can be made:
  - a. The extant structures and landscaped setting (inclusive of the numerous Canary Island Palms) on the Site display a high degree of integrity, having been largely unaltered since the early inception of the Site, whereby having historical significance.
  - b. The footprint of the dwelling is substantially larger by comparison to other extant dwellings in the street at the time, demonstrating a deliberate and clear intent for a more 'substantial' dwelling and garden setting, and the design of the dwelling to have a strongly defined side elevation that exploits views over the garden setting.
- 29. The name of the heritage item in Schedule 5 of the GRLEP 2021 identifies the heritage item as 'House and front garden, "Bayview" and identifies the listing as relating to 28A Carlton Crescent (which can be taken to be the entire Site), though lists only Lot 21. This is evident in the mapping accompanying the LEP, showing only half the Site as being heritage listed that is, Lot 21 which contains the dwelling, former boat shed and numerous semi-mature palms. All but one of the mature Canary Island Palms, together with the majority of the circulation paths, the detached garage and detached former teahouse are situated on Lot 22.

- 30. It is evident from a visual examination of the Site together with historical land titles, that the Site was always intended to be comprised of both lots, evident in the original purchase of two adjoining lots and continued ownership of the same, together with the deliberate regard the dwelling has for its broader landscaped setting and visual relationship with the ancillary structures. Both Lot 21 and Lot 22 are therefore considered to be of equal cultural significance and neither one lot is mutually exclusive they both rely on each other to complete the historical narrative of the Site, retain the original design intent, and protect the curtilage, setting, significant fabric and landscaped features as well as physical and visual relationships.
- 31. Photographs of the heritage item from the 1993 *Kogarah Heritage Study* clearly depict the substantial garden setting (inclusive of both Lots 21 and 22) as forming the key elements of significance.
- 32. Schedule 5 of the GRLEP 2021 references the house and 'front garden'. An examination of the existing front garden in the conventional sense of the word, that is, the landscaped area between the street-facing front boundary and the street-facing front elevation of the dwelling, comprises a simple landscaped area, mostly open grass with a dense Murraya hedge delineates the front boundary, which is considered a contemporary planting to the Site. There are no other notable or distinguishing features within the 'front garden' area. Consequently, it is understood that the intent of the listing of the 'front garden' was to in fact include the substantial gardens that envelope the dwelling from the front elevation, wrapping around the northeastern side (Lot 22) and to the rear.

- The sensory appeal and aesthetic values of the site are also directly enhanced by uninterrupted wide sweeping waterfront views and relationship to Kogarah Bay at the rear, with the original allotment configuration having been retained.
- The incorporation of multiple large bay windows and verandahs to the dwelling evidence a deliberate design approach to celebrate the contrived aesthetic values of the expansive garden setting and water views.
- 'Bayview' and its garden setting is visually distinctive in the street and broader landscape through the uncharacteristically wide presentation to Carlton Crescent, with the property distinguished by the large collection of mature Canary Island Palms.
- 'Bayview' exhibits a high degree of aesthetic quality that is unparalleled in other similar Inter-War period bungalows, with 'Bayview' retaining its original elements, site features, garden setting, subdivision pattern and visual and physical relationships. This makes 'Bayview' visually distinctive and an exemplar of its style and class because of its setting.