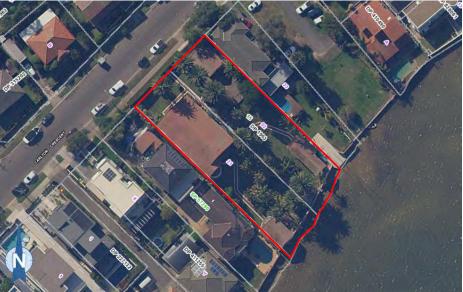

# **Executive Summary**Site and Locality

- The Site is identified as Lot 21 in Section 15 of DP 1963 (known as 28A Carlton Crescent, Kogarah Bay) and Lot 22 in Section 15 of DP 1963 (known as 28 Carlton Crescent, Kogarah Bay). Refer to Figures 1 and 2 above.
- 2. The two allotments back onto Kogarah Bay on the southern side of Carlton Crescent.
- 3. Presently, only part of the Site is listed in Schedule 5 of the GRLEP 2021 as 'House and front garden, "Bayview", being Lot 21, Section 15, DP 1963, 28A Carlton Crescent, Kogarah Bay.
- 4. The two lots function as one site / one dwelling and have been in continual and unsevered ownership since the original purchase in 1916 from the c1911 Kogarah Bay Estate subdivision. Lot 21 (28A Carlton Crescent) contains the dwelling, the former boat shed and numerous semi-mature palms and shrubbery. Lot 22 (28 Carlton Crescent) includes all but one of the mature Canary Island Palms, together with the majority of the circulation paths, the detached garage and detached former teahouse / summerhouse.

#### **Site and Locality**

- 18. The Site is identified as Lot 21 in Section 15 of DP 1963 (known as 28A Carlton Crescent, Kogarah Bay) and Lot 22 in Section 15 of DP 1963 (known as 28 Carlton Crescent, Kogarah Bay) in the Parish of Parish of St George, County of Cumberland, Kogarah Bay NSW 2217. Refer to **Figures 1 and 2** above.
- 19. The two allotments back onto Kogarah Bay on the southern side of Carlton Crescent, Kogarah Bay.
- 20. The entire Site comprising the two allotments is approximately 1,915 m<sup>2</sup> combined for the two allotments. Lot 21 (28A Carlton Crescent) contains the dwelling, the former boat shed and numerous semi-mature palms and shrubbery. Lot 22 (28 Carlton Crescent) includes all but one of the mature Canary Island Palms, together with the majority of the circulation paths, the detached garage and detached former teahouse / summerhouse.
- 21. Both Lots 21 and 22 have been in continual and unsevered ownership since the original purchase in 1916 from the c1911 Kogarah Bay Estate subdivision.

#### Heritage Advisor Comments

- 25. Situated on No. 28A is a single storey, detached style dwelling house which displays the principal characteristics attributed to the early 20th century Inter-War period and of the Inter-War Californian Bungalow architectural style. The dwelling displays a remarkably intact form, with many distinguishing features that amplify and accentuate the aesthetic significance and architectural interest and value, making it a good representative example of the style and class.
- 26. The dwelling is set within an established landscaped garden setting, comprised of two individual allotments. The Site benefits from direct water access to the Georges River at the rear. No. 28A (Lot 21) contains the dwelling house (towards the front of the Site), with a detached (former) boat shed at the very rear of the Site. No. 28 (Lot 22) contains the detached garage structure (at the front of the Site) and a (former) summerhouse or teahouse at the rear.
- 27. Each of the detached structures are positioned in each of the four corners of the Site, interconnected by established landscaped gardens comprising numerous mature Canary Island Palms, lawn areas and circulation paths. Cumulatively, they form a pleasant and deliberately arranged relationship that evokes a strong early 20th century Inter-War period character. The positioning of the dwelling, echoed through the arrangement of large bay windows and the verandahs, evidence a deliberate design that takes advantage of the double-lot, with outward facing views to the northeast over the sprawling garden setting and to the southeast towards the Georges River.
- 28. The deliberate design of the dwelling and arrangement of ancillary structures is evident on the 1937 and 1943 aerial photos, from which the following key observations can be made:
  - a. The extant structures and landscaped setting (inclusive of the numerous Canary Island Palms) on the Site display a high degree of integrity, having been largely unaltered since the early inception of the Site, whereby having historical significance.
  - b. The footprint of the dwelling is substantially larger by comparison to other extant dwellings in the street at the time, demonstrating a deliberate and clear intent for a more 'substantial' dwelling and garden setting, and the design of the dwelling to have a strongly defined side elevation that exploits views over the garden setting.
- 29. The name of the heritage item in Schedule 5 of the GRLEP 2021 identifies the heritage item as 'House and front garden, "Bayview" and identifies the listing as relating to 28A Carlton Crescent (which can be taken to be the entire Site), though lists only Lot 21. This is evident in the mapping accompanying the LEP, showing only half the Site as being heritage listed that is, Lot 21 which contains the dwelling, former boat shed and numerous semi-mature palms. All but one of the mature Canary Island Palms, together with the majority of the circulation paths, the detached garage and detached former teahouse are situated on Lot 22.