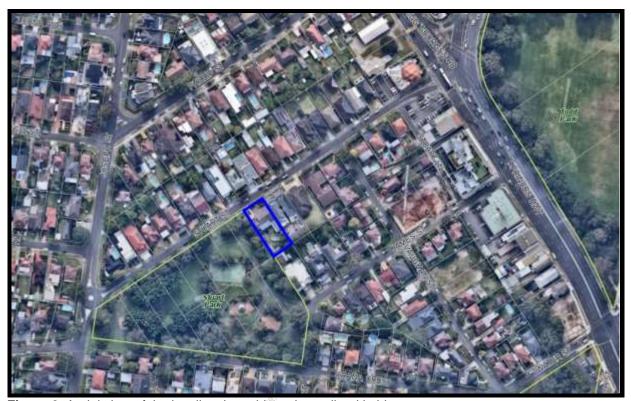

# **Executive Summary**Site and Locality

- The Site is identified as Lot 21 in Section 15 of DP 1963 (known as 28A Carlton Crescent, Kogarah Bay) and Lot 22 in Section 15 of DP 1963 (known as 28 Carlton Crescent, Kogarah Bay). Refer to Figures 1 and 2 above.
- 2. The two allotments back onto Kogarah Bay on the southern side of Carlton Crescent.
- 3. Presently, only part of the Site is listed in Schedule 5 of the GRLEP 2021 as 'House and front garden, "Bayview", being Lot 21, Section 15, DP 1963, 28A Carlton Crescent, Kogarah Bay.
- 4. The two lots function as one site / one dwelling and have been in continual and unsevered ownership since the original purchase in 1916 from the c1911 Kogarah Bay Estate subdivision. Lot 21 (28A Carlton Crescent) contains the dwelling, the former boat shed and numerous semi-mature palms and shrubbery. Lot 22 (28 Carlton Crescent) includes all but one of the mature Canary Island Palms, together with the majority of the circulation paths, the detached garage and detached former teahouse / summerhouse.

#### **Site and Locality**

- 18. The Site is identified as Lot 21 in Section 15 of DP 1963 (known as 28A Carlton Crescent, Kogarah Bay) and Lot 22 in Section 15 of DP 1963 (known as 28 Carlton Crescent, Kogarah Bay) in the Parish of Parish of St George, County of Cumberland, Kogarah Bay NSW 2217. Refer to **Figures 1 and 2** above.
- 19. The two allotments back onto Kogarah Bay on the southern side of Carlton Crescent, Kogarah Bay.
- 20. The entire Site comprising the two allotments is approximately 1,915 m<sup>2</sup> combined for the two allotments. Lot 21 (28A Carlton Crescent) contains the dwelling, the former boat shed and numerous semi-mature palms and shrubbery. Lot 22 (28 Carlton Crescent) includes all but one of the mature Canary Island Palms, together with the majority of the circulation paths, the detached garage and detached former teahouse / summerhouse.
- 21. Both Lots 21 and 22 have been in continual and unsevered ownership since the original purchase in 1916 from the c1911 Kogarah Bay Estate subdivision.