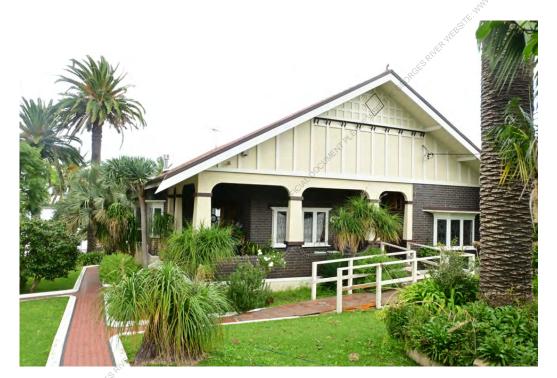

#### **Heritage Significance Assessment**

- 37. Council commissioned its Heritage Advisor to prepare a Heritage Significance Assessment Report to establish the cultural heritage significance of the dwelling 'Bayview' and its setting at the Site to assist in determining whether the Site reaches the threshold for heritage listing. The Report is dated July 2023 and provided in **Attachment 2**.
- 38. The Report provides an assessment of the heritage values and cultural significance of the Site and its heritage curtilage in accordance with 'Assessing Heritage Significance Guidelines for assessing places and objects against the Heritage Council of NSW criteria' (NSW Department of Planning and Environment, 2023). The Report also provides preliminary guidelines and recommendations to ensure that any identified heritage values are retained, protected and appropriately managed.
- 39. The Heritage Significance Assessment Report assessed the Site against the NSW Heritage Assessment criteria, and found that the Site meets the following Criterion at a Local level:
  - Criterion (a) Historical Significance
  - Criterion (b) Historical Association Significance

'Bayview' at 28 Carlton Crescent, Kogarah Bay, is an Inter-War period waterfront property, containing the main dwelling known as 'Bayview', together with its original detached boatshed, garage / workshop and summerhouse – all of which have been designed in the Inter-War Californian Bungalow architectural style and exhibit deliberate relationship to each other.