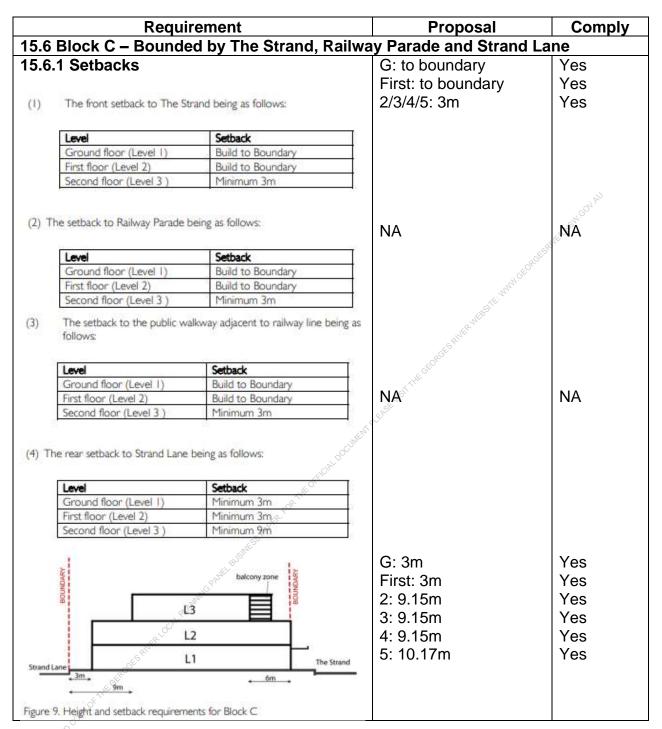

| An awning is provided along The Strand elevation.                                        | Yes    |
| awning across the full frontage of the development and within 20m of the intersection to side streets.                                                                                                       |                                                                                          |        |
| <ul><li>15.3.9 Façade Treatment</li><li>(1) Encourage a consistency in the façade treatment of new buildings with appropriate use of materials, colours, awning design and low awning advertising.</li></ul> | Suitable materials and finishes and awning design are proposed.  No signage is proposed. | Yes    |



# **Developer Contributions**

95. The proposed development would require payment of developer contributions under Section 7.11 of the Environmental Planning and Assessment Act 1979. If the development consent is granted a condition outlining the required contributions will be imposed.

#### **Impacts**

### Natural Environment

96. The proposed development will not adversely affect the natural environment.

#### **Built Environment**

- 97. The proposal represents an appropriate planning outcome for the site with respect to its bulk, scale and density, façade articulation and expression and is an appropriate response to the context of the site and its B2 Local Centre zoning.
- 98. A number of design changes have been included in the conditions of consent provided at the end of this repo