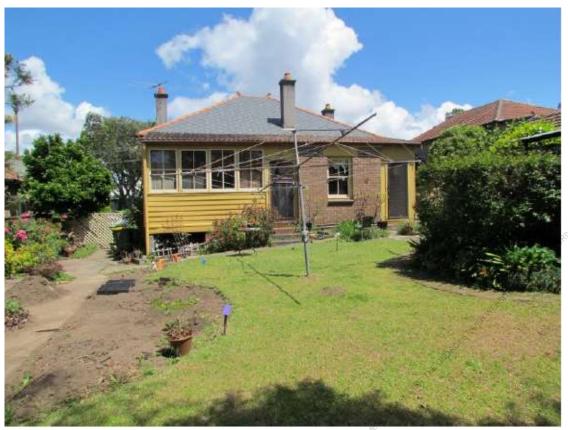

#### **Heritage Significance Assessment**

- 37. Council commissioned its Heritage Advisor to prepare a Heritage Significance Assessment Report to establish the cultural heritage significance of the dwelling 'Bayview' and its setting at the Site to assist in determining whether the Site reaches the threshold for heritage listing. The Report is dated July 2023 and provided in **Attachment 2**.
- 38. The Report provides an assessment of the heritage values and cultural significance of the Site and its heritage curtilage in accordance with 'Assessing Heritage Significance Guidelines for assessing places and objects against the Heritage Council of NSW criteria' (NSW Department of Planning and Environment, 2023). The Report also provides preliminary guidelines and recommendations to ensure that any identified heritage values are retained, protected and appropriately managed.
- 39. The Heritage Significance Assessment Report assessed the Site against the NSW Heritage Assessment criteria, and found that the Site meets the following Criterion at a Local level:
  - Criterion (a) Historical Significance
  - Criterion (b) Historical Association Significance

- Criterion (c) Aesthetic Significance
- Criterion (d) Social Significance
- Criterion (e) Technical / Research Significance
- Criterion (f) Rarity
- Criterion (g) Representativeness
- 40. In terms of Criterion (a) Historical Significance (*An item or place is important in the course, or pattern, of NSW's cultural or natural history (or the cultural or natural history of the local area)*), the following is to be noted:
  - 'Bayview' at 28 Carlton Crescent, Kogarah Bay, is of historical significance at the local level as it evidences early residential development in Kogarah Bay following the speculative subdivisions of earlier land grants into residential allotments and the resulting residential development that ensued.
  - 'Bayview' is historically significant as it evidences the changing attitudes to living in the city and established populated areas, preferring instead to develop the outer suburbs in a desire for a healthier lifestyle and environment.
  - 'Bayview' is historically significant as it retains strong evidence of the original 1911 subdivision pattern, together with its original boathouse, garage / workshop and summerhouse, together with much of the original landscape plantings and theme, which allows the property to be easily understood as a representation of its early 20th century history.

'Bayview' satisfies Criterion (a) in demonstrating historical significance at a local level.

- 41. In terms of Criterion (b) Historical Association Significance (*An item or place has strong or special association with the life or works of a person, or group of persons, of importance in NSW's cultural or natural history (or the cultural or natural history of the local area)*), the following is to be noted:
  - 'Bayview' is of historical associative significance for its strong association with builder, Frederick Rowe, who is attributed with building the dwelling and ancillary structures in or about 1928 as his own home and place of business. Rowe is attributed with having built numerous houses in and around Kogarah throughout the 1920s and 1930s period.
  - 'Bayview' was also likely used by Rowe to showcase his craftsmanship to prospective clients, exhibiting an unequivocal superiority to the other examples of his work and demonstrates features which are unparallel in his other work, with a high degree of ornamentation and quality craftsmanship.