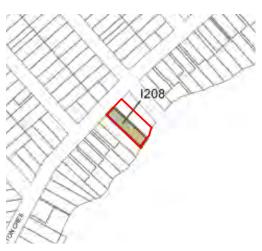

# **Executive Summary**Site and Locality

- The Site is identified as Lot 21 in Section 15 of DP 1963 (known as 28A Carlton Crescent, Kogarah Bay) and Lot 22 in Section 15 of DP 1963 (known as 28 Carlton Crescent, Kogarah Bay). Refer to Figures 1 and 2 above.
- 2. The two allotments back onto Kogarah Bay on the southern side of Carlton Crescent.
- 3. Presently, only part of the Site is listed in Schedule 5 of the GRLEP 2021 as 'House and front garden, "Bayview", being Lot 21, Section 15, DP 1963, 28A Carlton Crescent, Kogarah Bay.
- 4. The two lots function as one site / one dwelling and have been in continual and unsevered ownership since the original purchase in 1916 from the c1911 Kogarah Bay Estate subdivision. Lot 21 (28A Carlton Crescent) contains the dwelling, the former boat shed and numerous semi-mature palms and shrubbery. Lot 22 (28 Carlton Crescent) includes all but one of the mature Canary Island Palms, together with the majority of the circulation paths, the detached garage and detached former teahouse / summerhouse.

#### **Site and Locality**

- 18. The Site is identified as Lot 21 in Section 15 of DP 1963 (known as 28A Carlton Crescent, Kogarah Bay) and Lot 22 in Section 15 of DP 1963 (known as 28 Carlton Crescent, Kogarah Bay) in the Parish of Parish of St George, County of Cumberland, Kogarah Bay NSW 2217. Refer to **Figures 1 and 2** above.
- 19. The two allotments back onto Kogarah Bay on the southern side of Carlton Crescent, Kogarah Bay.
- 20. The entire Site comprising the two allotments is approximately 1,915 m<sup>2</sup> combined for the two allotments. Lot 21 (28A Carlton Crescent) contains the dwelling, the former boat shed and numerous semi-mature palms and shrubbery. Lot 22 (28 Carlton Crescent) includes all but one of the mature Canary Island Palms, together with the majority of the circulation paths, the detached garage and detached former teahouse / summerhouse.
- 21. Both Lots 21 and 22 have been in continual and unsevered ownership since the original purchase in 1916 from the c1911 Kogarah Bay Estate subdivision.

- The sensory appeal and aesthetic values of the site are also directly enhanced by uninterrupted wide sweeping waterfront views and relationship to Kogarah Bay at the rear, with the original allotment configuration having been retained.
- The incorporation of multiple large bay windows and verandahs to the dwelling evidence a deliberate design approach to celebrate the contrived aesthetic values of the expansive garden setting and water views.
- 'Bayview' and its garden setting is visually distinctive in the street and broader landscape through the uncharacteristically wide presentation to Carlton Crescent, with the property distinguished by the large collection of mature Canary Island Palms.
- 'Bayview' exhibits a high degree of aesthetic quality that is unparalleled in other similar Inter-War period bungalows, with 'Bayview' retaining its original elements, site features, garden setting, subdivision pattern and visual and physical relationships. This makes 'Bayview' visually distinctive and an exemplar of its style and class because of its setting.