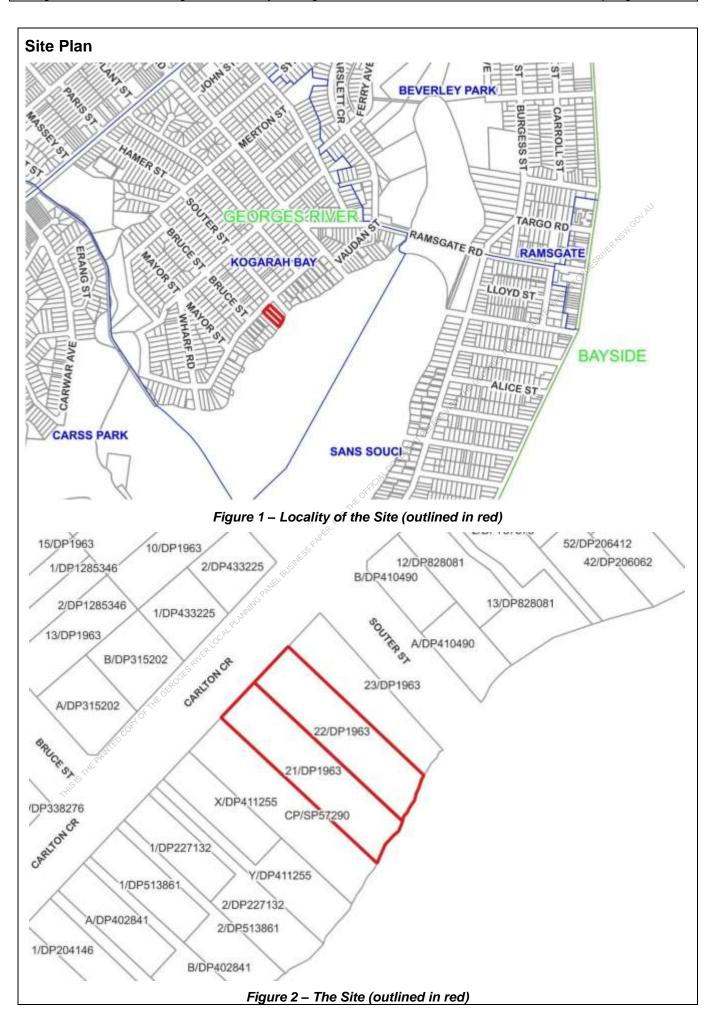

# **Executive Summary**Site and Locality

- The Site is identified as Lot 21 in Section 15 of DP 1963 (known as 28A Carlton Crescent, Kogarah Bay) and Lot 22 in Section 15 of DP 1963 (known as 28 Carlton Crescent, Kogarah Bay). Refer to Figures 1 and 2 above.
- 2. The two allotments back onto Kogarah Bay on the southern side of Carlton Crescent.
- 3. Presently, only part of the Site is listed in Schedule 5 of the GRLEP 2021 as 'House and front garden, "Bayview", being Lot 21, Section 15, DP 1963, 28A Carlton Crescent, Kogarah Bay.
- 4. The two lots function as one site / one dwelling and have been in continual and unsevered ownership since the original purchase in 1916 from the c1911 Kogarah Bay Estate subdivision. Lot 21 (28A Carlton Crescent) contains the dwelling, the former boat shed and numerous semi-mature palms and shrubbery. Lot 22 (28 Carlton Crescent) includes all but one of the mature Canary Island Palms, together with the majority of the circulation paths, the detached garage and detached former teahouse / summerhouse.

#### **Site and Locality**

- 18. The Site is identified as Lot 21 in Section 15 of DP 1963 (known as 28A Carlton Crescent, Kogarah Bay) and Lot 22 in Section 15 of DP 1963 (known as 28 Carlton Crescent, Kogarah Bay) in the Parish of Parish of St George, County of Cumberland, Kogarah Bay NSW 2217. Refer to **Figures 1 and 2** above.
- 19. The two allotments back onto Kogarah Bay on the southern side of Carlton Crescent, Kogarah Bay.
- 20. The entire Site comprising the two allotments is approximately 1,915 m<sup>2</sup> combined for the two allotments. Lot 21 (28A Carlton Crescent) contains the dwelling, the former boat shed and numerous semi-mature palms and shrubbery. Lot 22 (28 Carlton Crescent) includes all but one of the mature Canary Island Palms, together with the majority of the circulation paths, the detached garage and detached former teahouse / summerhouse.
- 21. Both Lots 21 and 22 have been in continual and unsevered ownership since the original purchase in 1916 from the c1911 Kogarah Bay Estate subdivision.

#### Background

#### **Development Application**

- 22. A Development Application (DA2023/0025) for No. 28 (Lot 22 Section 15 DP 1963) and 28A (Lot 21 Section 15 DP 1963) Carlton Crescent, Kogarah Bay, was accepted by Council on 21 March 2023. The DA involves a boundary adjustment, tree removal, demolition of an existing detached garage structure and detached secondary dwelling, construction of a new dwelling house with associated in-ground swimming pool and construction of a new hardstand carparking space and vehicular access driveway to Lot 21. The DA is currently subject to a court appeal with the NSW Land and Environment Court.
- 23. Presently, only part of the Site is listed in Schedule 5 Environmental heritage of the GRLEP 2021 as 'House and front garden, "Bayview", being Lot 21, Section 15, DP 1963, 28A Carlton Crescent, Kogarah Bay.
- 24. Given No. 28A Carlton Crescent, Kogarah Bay is mapped as a local heritage item in the GRLEP 2021 (House and front garden "Bayview"), the DA was referred to Council's Heritage Advisor for review and comment.