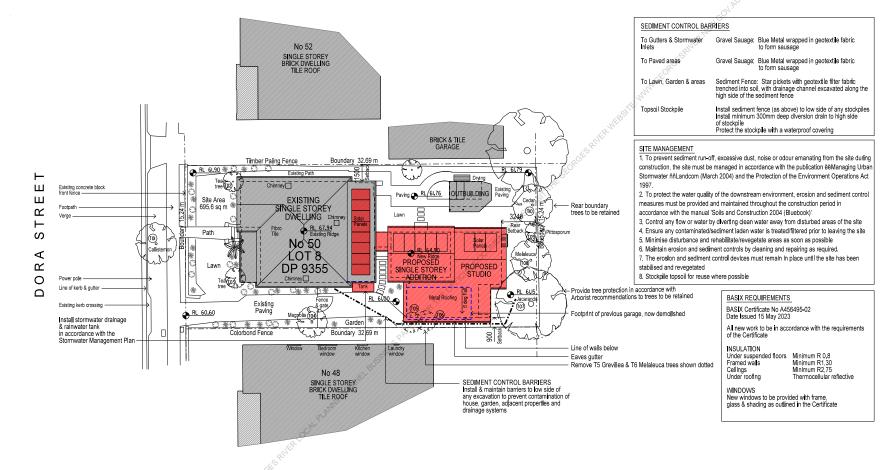

#### **Development Application**

- 22. A Development Application (DA2023/0025) for No. 28 (Lot 22 Section 15 DP 1963) and 28A (Lot 21 Section 15 DP 1963) Carlton Crescent, Kogarah Bay, was accepted by Council on 21 March 2023. The DA involves a boundary adjustment, tree removal, demolition of an existing detached garage structure and detached secondary dwelling, construction of a new dwelling house with associated in-ground swimming pool and construction of a new hardstand carparking space and vehicular access driveway to Lot 21. The DA is currently subject to a court appeal with the NSW Land and Environment Court.
- 23. Presently, only part of the Site is listed in Schedule 5 Environmental heritage of the GRLEP 2021 as 'House and front garden, "Bayview", being Lot 21, Section 15, DP 1963, 28A Carlton Crescent, Kogarah Bay.
- 24. Given No. 28A Carlton Crescent, Kogarah Bay is mapped as a local heritage item in the GRLEP 2021 (House and front garden "Bayview"), the DA was referred to Council's Heritage Advisor for review and comment.

#### Interim Heritage Order

- 33. The Heritage Act 1977 (Section 25(2)) allows councils, subject to the authorisation by the Minister, to make an Interim Heritage Order (IHO) over a property, where a council has a reasonable belief that the place or item may have potential heritage significance and that a 'threat of harm' either exists or is perceived to exist. In this case, the lodgement of the current DA (DA2023/0025) constitutes such a threat of harm.
- 34. Council considered preliminary heritage advice from Michael Edwards, Heritage Advisor to Georges River Council, dated 24 April 2023, which found that:
  - a. There is clear evidence that the intent of the heritage listing for 28A Carlton Crescent was to include 28 Carlton Crescent, though only 28A was identified in Schedule 5 of the GRLEP 2021 and mapped accordingly.
  - b. This is considered to incorrect and incomplete, and the heritage listing of the Site should in fact be both 28 and 28A.
  - c. 28 Carlton Crescent does not appear to be afforded any statutory heritage protection, meaning the demolition of the garage, summerhouse / teahouse and mature Canary Island Palms could potentially occur via a Complying Development Certificate (CDC). Demolition of those described features would have an adverse impact on the identified heritage values and significance of the Site.
  - d. The Development Application which proposes demolition of the garage and summerhouse, together with the construction of a new two-storey dwelling house at 28 Carlton Crescent presents a threat of harm to the heritage item and Council should consider urgently placing an IHO on 28 (Lot 22) to prevent demolition and to allow the anomaly of the heritage listing to be corrected in Schedule 5.