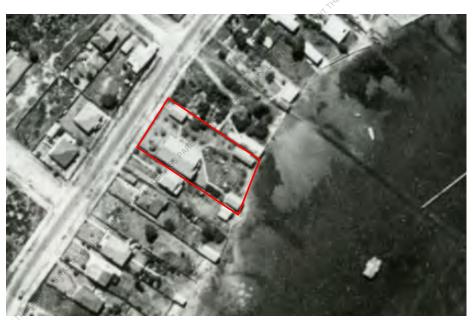

'Bayview' satisfies Criterion (b) in demonstrating historical associative significance at a local level.

- 42. In terms of Criterion (c) Aesthetic Significance (An item or place is important in demonstrating aesthetic characteristics and/or a high degree of creative or technical achievement in NSW (or the local area)) the following is to be noted:
  - 'Bayview' exhibits quality craftsmanship with overt detailing and embellishments, making it a fine and highly distinctive example of an early 20th century Inter-War Californian Bungalow.
  - The aesthetic qualities and visual distinctiveness of 'Bayview' is directly enhanced by the double allotment width, which creates a generously proportioned garden setting with numerous significant landscape plantings extant, protected and reinforced through the deliberate positioning of the dwelling, boatshed, garage / workshop and summerhouse to sit in each of the four corners of the site.

The property has high aesthetic value and significance, being visually distinctive and unique for it comprises two adjoining allotments that create a generously proportioned and well established garden setting with numerous original landscape plantings extant, including a large collection of Canary Island Palms. The garden setting has been self-protected and reinforced through the deliberate positioning of the dwelling, boatshed, garage / workshop and summerhouse to sit in each of the four corners of the site. The deliberate placement of the large bay windows in the dwelling provides a commanding and pleasant outlook over the expansive garden setting and wide water frontage.