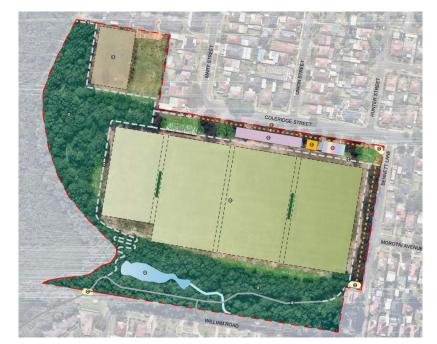

# Riverwood Park Spatial Framework

### **Scope Overview**

Investigation and development of Spatial Framework for Riverwood Park to set the vision for delivering integrated open space, community and environmental assets that meet individual and community needs and access requirements, while improving condition and management potential.

**Proposed Practical Completion:** June 2025

[Appendix 1] Capital Works Presentation - February 2025 Page 27

www.georgesriver.nsw.gov.au

Item: SAC005-25 Carss Park Aquatic Facility Update

**Author:** Manager City Technical Services