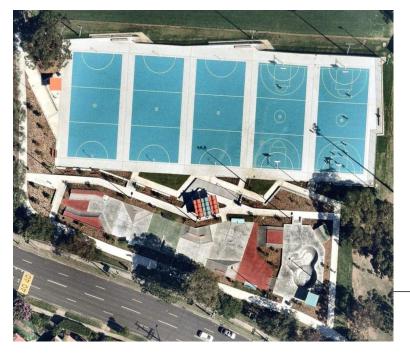

### Smith Park Bocce Courts Construction

### **Scope Overview**

Design and construction of three turf bocce courts.

Practical Completion: November 2024

Capital Works Presentation - February 2025